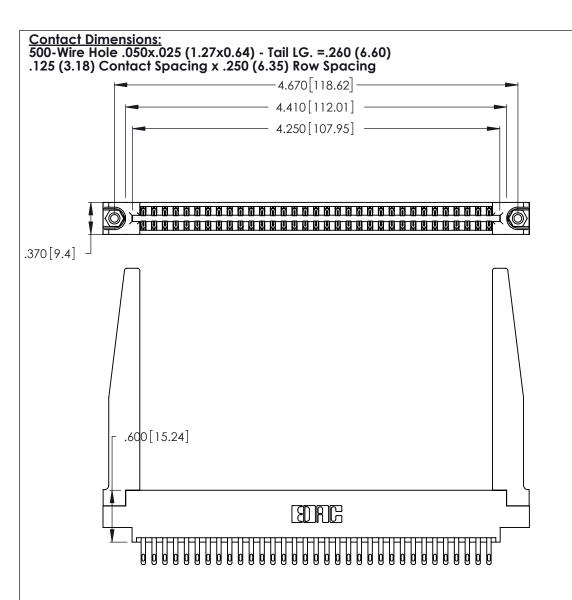

THIS IS A C.A.D. GENERATED DRAWING DO NOT MAKE MANUAL REVISIONS TO MASTER.

ISSUE NUMBER

ORIGINAL

1

**Contact Code 555** 

Contact Code 556

**Contact Code 558** 

**Contact Code 559** 

**Contact Code 560** 

INSULATOR MATERIAL: THERMOPLASTIC POLYESTER, UL 94V-0 CONTACT MATERIAL; COPPER, NICKEL, TIN ALLOY CA-725 CONTACT PLATING: GOLD ON THE MATING AREA, TIN-LEAD ON THE CONTACT TAILS, NICKEL UNDERPLATE

346/396 SERIES CARD EDGE CONNECTOR CONTACT CODE 555,556,558,559,560 DIMENSIONS

YOUR CONNECTION TO QUALITY & SERVICE

**EDAC INC** TORONTO, ONTARIO CANADA

THESE DRAWINGS AND SPECIFICATIONS ARE THE PROPERTY OF EDAC INC.,AND SHALL NOT BE REPRODUCED, OR COPIED OR USED AS THE BASIS FOR THE MANUFACTURE OR SALE OF APPARATUS WITHOUT WRITTEN PERMISSION.