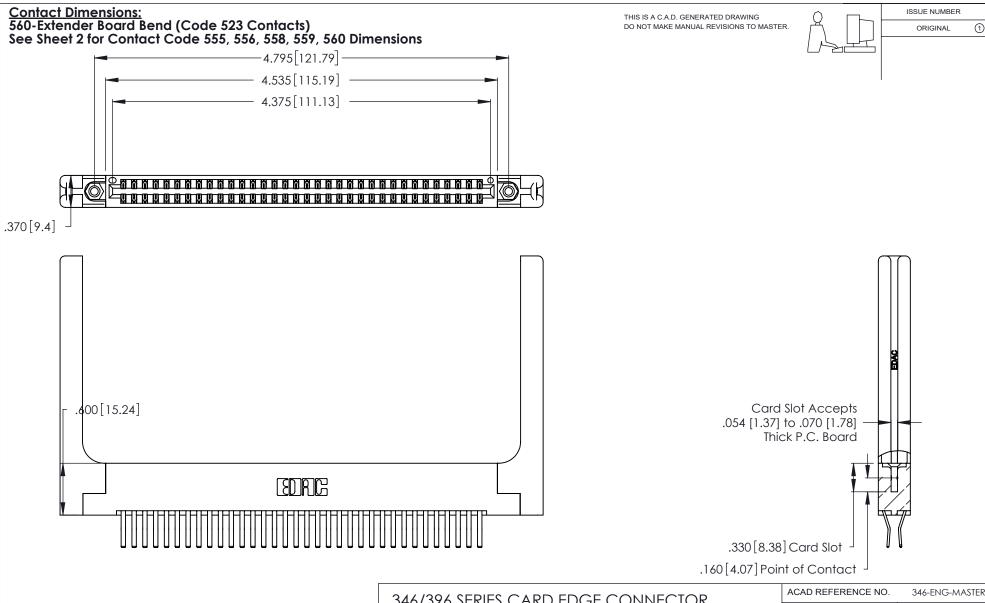

- INSULATOR MATERIAL: THERMOPLASTIC POLYESTER, UL 94V-0 CONTACT MATERIAL; COPPER, NICKEL, TIN ALLOY CA-725
- CONTACT PLATING: GOLD ON THE MATING AREA, TIN-LEAD ON THE CONTACT TAILS, NICKEL UNDERPLATE

| 346/396 SERIES CARD EDGE CONNECTOR |
|------------------------------------|
| PART NUMBER: 346-068-560-258       |

THIS IS A C.A.D. GENERATED DRAWING DO NOT MAKE MANUAL REVISIONS TO MASTER.

ISSUE NUMBER

ORIGINAL

1

**Contact Code 555** 

Contact Code 556

**Contact Code 558** 

**Contact Code 559** 