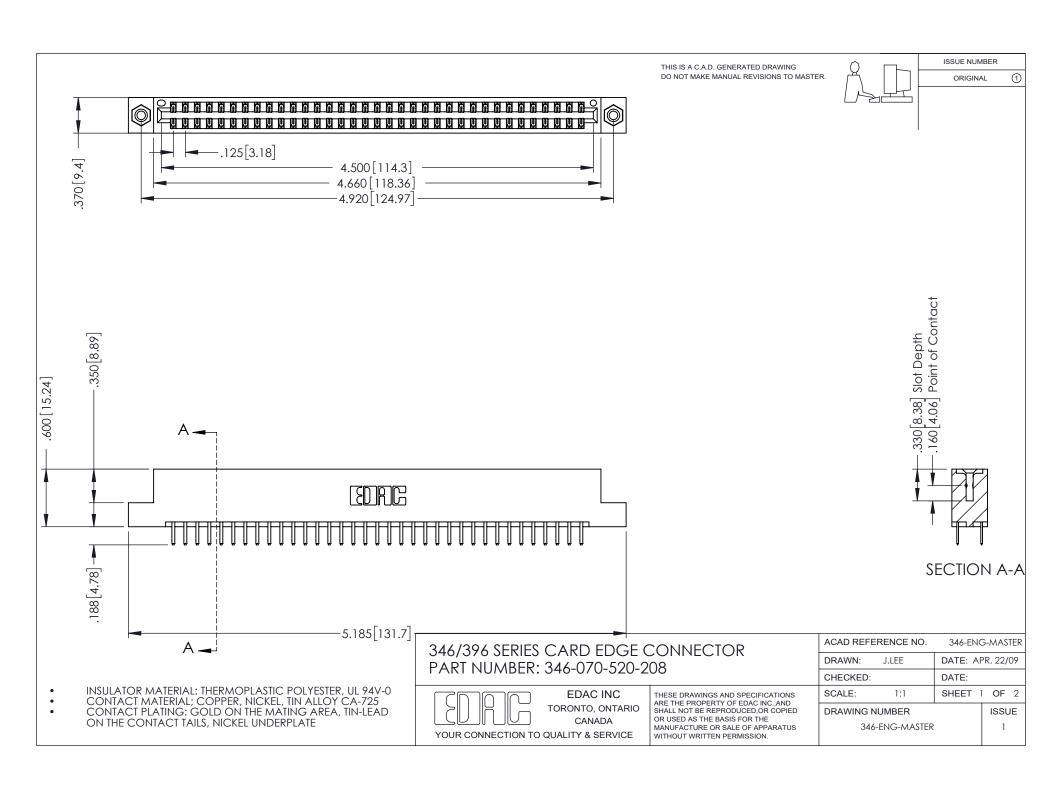

## **Contact Code 556**

INSULATOR MATERIAL: THERMOPLASTIC POLYESTER, UL 94V-0 CONTACT MATERIAL; COPPER, NICKEL, TIN ALLOY CA-725 CONTACT PLATING: GOLD ON THE MATING AREA, TIN-LEAD

ON THE CONTACT TAILS, NICKEL UNDERPLATE

## 346/396 SERIES CARD EDGE CONNECTOR CONTACT CODE 555,556,558,559,560 DIMENSIONS

YOUR CONNECTION TO QUALITY & SERVICE

**EDAC INC** TORONTO, ONTARIO CANADA

THESE DRAWINGS AND SPECIFICATIONS ARE THE PROPERTY OF EDAC INC.,AND SHALL NOT BE REPRODUCED, OR COPIED OR USED AS THE BASIS FOR THE MANUFACTURE OR SALE OF APPARATUS WITHOUT WRITTEN PERMISSION.