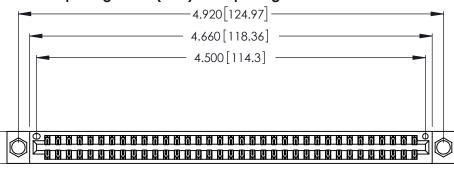

346/396 SERIES CARD EDGE CONNECTOR PART NUMBER: 346-070-526-804

**EDAC INC** TORONTO, ONTARIO CANADA

THESE DRAWINGS AND SPECIFICATIONS ARE THE PROPERTY OF EDAC INC.,AND SHALL NOT BE REPRODUCED, OR COPIED OR USED AS THE BASIS FOR THE MANUFACTURE OR SALE OF APPARATUS WITHOUT WRITTEN PERMISSION.

<u>Contact Dimensions:</u>
526-P.C. Tail .018 Sq. (0.46 Sq.) - Tail LG. =.350 (8.89)
.125 (3.18) Contact Spacing x .250 (6.35) Row Spacing

.370 [9.4]

THIS IS A C.A.D. GENERATED DRAWING DO NOT MAKE MANUAL REVISIONS TO MASTER.