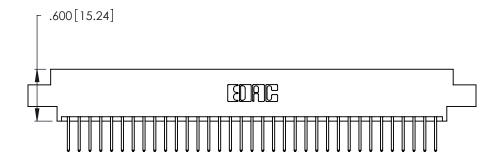

Card Slot Accepts .054 [1.37] to .070 [1.78] Thick P.C. Board .330 [8.38] Card Slot .160 [4.07] Point of Contact

- INSULATOR MATERIAL: THERMOPLASTIC POLYESTER, UL 94V-0 CONTACT MATERIAL; COPPER, NICKEL, TIN\_ALLOY CA-725
- CONTACT PLATING: GOLD ON THE MATING AREA, TIN-LEAD ON THE CONTACT TAILS, NICKEL UNDERPLATE