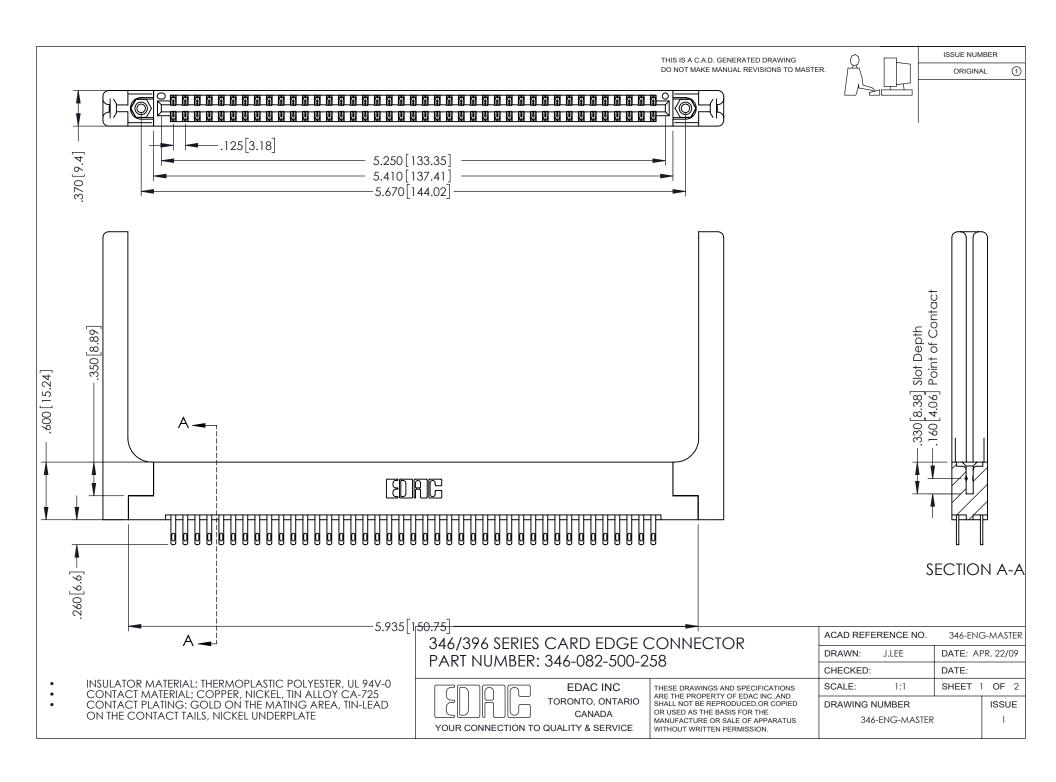

## **Contact Code 556**

INSULATOR MATERIAL: THERMOPLASTIC POLYESTER, UL 94V-0 CONTACT MATERIAL; COPPER, NICKEL, TIN ALLOY CA-725 CONTACT PLATING: GOLD ON THE MATING AREA, TIN-LEAD

ON THE CONTACT TAILS, NICKEL UNDERPLATE

## 346/396 SERIES CARD EDGE CONNECTOR CONTACT CODE 555,556,558,559,560 DIMENSIONS

YOUR CONNECTION TO QUALITY & SERVICE

**EDAC INC** TORONTO, ONTARIO CANADA

THESE DRAWINGS AND SPECIFICATIONS ARE THE PROPERTY OF EDAC INC.,AND SHALL NOT BE REPRODUCED, OR COPIED OR USED AS THE BASIS FOR THE MANUFACTURE OR SALE OF APPARATUS WITHOUT WRITTEN PERMISSION.