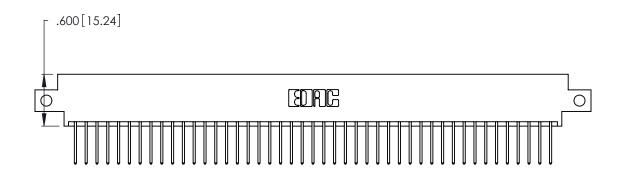

<u>Contact Dimensions:</u>
522-P.C. Tail .025 Sq. (0.64 Sq.) - Tail LG. =.440 (11.18)
.125 (3.18) Contact Spacing x .250 (6.35) Row Spacing

THIS IS A C.A.D. GENERATED DRAWING DO NOT MAKE MANUAL REVISIONS TO MASTER.

346/396 SERIES CARD EDGE CONNECTOR PART NUMBER: 346-090-522-812

YOUR CONNECTION TO QUALITY & SERVICE

**EDAC INC** TORONTO, ONTARIO CANADA

THESE DRAWINGS AND SPECIFICATIONS ARE THE PROPERTY OF EDAC INC., AND SHALL NOT BE REPRODUCED, OR COPIED OR USED AS THE BASIS FOR THE MANUFACTURE OR SALE OF APPARATUS WITHOUT WRITTEN PERMISSION.