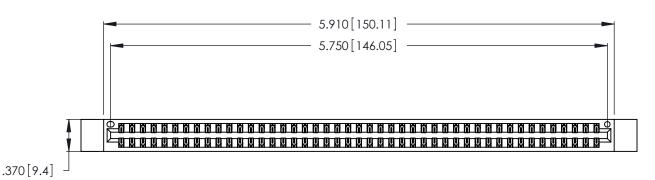

<u>Contact Dimensions:</u>
522-P.C. Tail .025 Sq. (0.64 Sq.) - Tail LG. =.440 (11.18)
.125 (3.18) Contact Spacing x .250 (6.35) Row Spacing

THIS IS A C.A.D. GENERATED DRAWING DO NOT MAKE MANUAL REVISIONS TO MASTER.

346/396 SERIES CARD EDGE CONNECTOR PART NUMBER: 346-090-522-812

YOUR CONNECTION TO QUALITY & SERVICE

**EDAC INC** TORONTO, ONTARIO CANADA

THESE DRAWINGS AND SPECIFICATIONS ARE THE PROPERTY OF EDAC INC., AND SHALL NOT BE REPRODUCED, OR COPIED OR USED AS THE BASIS FOR THE MANUFACTURE OR SALE OF APPARATUS WITHOUT WRITTEN PERMISSION.