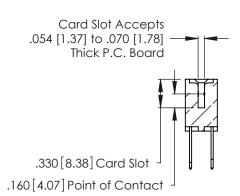

THIS IS A C.A.D. GENERATED DRAWING DO NOT MAKE MANUAL REVISIONS TO MASTER.

ISSUE NUMBER

ORIGINAL

1

**Contact Code 555** 

Contact Code 556

**Contact Code 558** 

**Contact Code 559** 

**Contact Code 560** 

INSULATOR MATERIAL: THERMOPLASTIC POLYESTER, UL 94V-0 CONTACT MATERIAL; COPPER, NICKEL, TIN ALLOY CA-725 CONTACT PLATING: GOLD ON THE MATING AREA, TIN-LEAD

ON THE CONTACT TAILS, NICKEL UNDERPLATE

346/396 SERIES CARD EDGE CONNECTOR CONTACT CODE 555,556,558,559,560 DIMENSIONS

YOUR CONNECTION TO QUALITY & SERVICE

**EDAC INC** TORONTO, ONTARIO CANADA

THESE DRAWINGS AND SPECIFICATIONS ARE THE PROPERTY OF EDAC INC.,AND SHALL NOT BE REPRODUCED, OR COPIED OR USED AS THE BASIS FOR THE MANUFACTURE OR SALE OF APPARATUS WITHOUT WRITTEN PERMISSION.