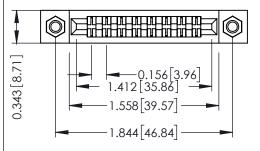

Mounting Option
M3-0.5 Metric Threaded Inserts

**Contact Detail** 

PC Tail .023x.013(0.58x0.33) - Tail LG=.213(5.41) .156 [3.96] Contact Spacing x .200 [5.08] Row Spacing THIS IS A C.A.D. GENERATED DRAWING DO NOT MAKE MANUAL REVISIONS TO MAS