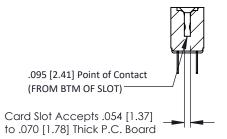

Mounting Option
M3-0.5 Metric Threaded Inserts

**Contact Detail** 

PC Tail .023x.013(0.58x0.33) - Tail LG=.213(5.41) .156 [3.96] Contact Spacing x .200 [5.08] Row Spacing THIS IS A C.A.D. GENERATED DRAWING DO NOT MAKE MANUAL REVISIONS TO MAS