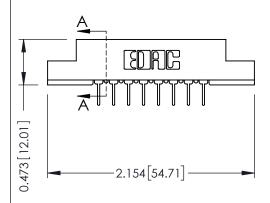

## SECTION A-A

307 ENG MASTER
DATE: AUG. 11/09

SHEET 1 OF 3

J.LEE

307 Assembly

NTS

| 307 / 357 Card Edge Connector<br>Part Number: 357-016-524-207            |                                                                                                 | AC/ |
|--------------------------------------------------------------------------|-------------------------------------------------------------------------------------------------|-----|
|                                                                          |                                                                                                 | DRA |
|                                                                          |                                                                                                 | СН  |
| TORONTO, ONTARIO ARE THE PROPERTY OF EDAC IN SHALL NOT BE REPRODUCED, OR | THESE DRAWINGS AND SPECIFICATIONS                                                               | SCA |
|                                                                          | SHALL NOT BE REPRODUCED,OR COPIED OR USED AS THE BASIS FOR THE MANUFACTURE OR SALE OF APPARATUS | DRA |
| YOUR CONNECTION TO QUALITY & SERVICE                                     |                                                                                                 |     |