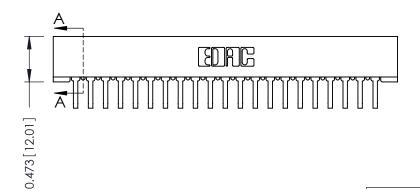

## SECTION A-A

.175 [4.45] Point of Contact (FROM BTM OF SLOT) Card Slot Accepts .054 [1.37] to .070 [1.78] Thick P.C. Board

**See Accompanying Pages for:** 

- **Contact Bend Details**
- **Mounting Options**