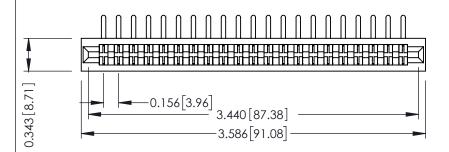

**Mounting Option** No Mounting Lugs **Contact Detail** 

90 Degree Bend (Code 422 and 440 Contacts) .156 [3.96] Contact Spacing x .200 [5.08] Row Spacing

THIS IS A C.A.D. GENERATED DRAWING DO NOT MAKE MANUAL REVISIONS TO MASTER.