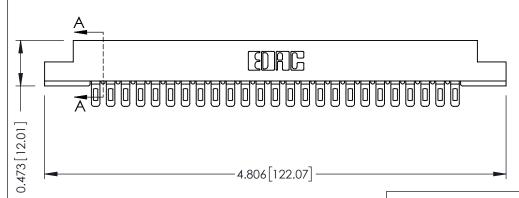

## SECTION A-A

.175 [4.45] Point of Contact (FROM BTM OF SLOT) Card Slot Accepts .054 [1.37] to .070 [1.78] Thick P.C. Board

**See Accompanying Pages for:** 

- **Contact Bend Details**
- **Mounting Options**