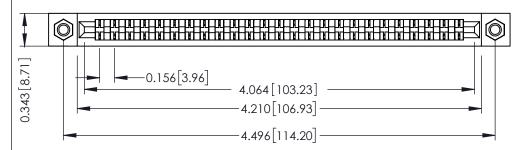

**Mounting Option** M3-0.5 Metric Threaded Inserts **Contact Detail** 

Wire Hole .089x.014(2.29x0.36) - Tail LG=.213(5.41) .156 [3.96] Contact Spacing x .200 [5.08] Row Spacing

THIS IS A C.A.D. GENERATED DRAWING DO NOT MAKE MANUAL REVISIONS TO MASTER.