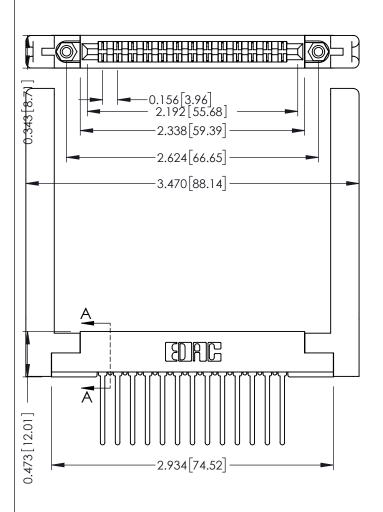

Wire Wrap .046x.013(1.17x0.33) - Tail LG=.708(17.98) .156 [3.96] Contact Spacing x .200 [5.08] Row Spacing

SECTION A-A

307 / 357 Card Edge Connector Part Number: 357-026-440-258

YOUR CONNECTION TO QUALITY & SERVICE

.095 [2.41] Point of Contact (FROM BTM OF SLOT)

Card Slot Accepts .054 [1.37] to .070 [1.78] Thick P.C. Board

**See Accompanying Pages for:** 

- **Contact Bend Details**
- **Mounting Options**