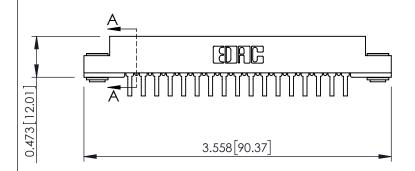

## **See Accompanying Pages for:**

- **Contact Bend Details**
- **Mounting Options**

307 / 357 Card Edge Connector Part Number: 357-034-459-203

YOUR CONNECTION TO QUALITY & SERVICE

307 ENG MASTER J.LEE DATE: AUG. 11/09 NTS SHEET 1 OF 3 307 Assembly