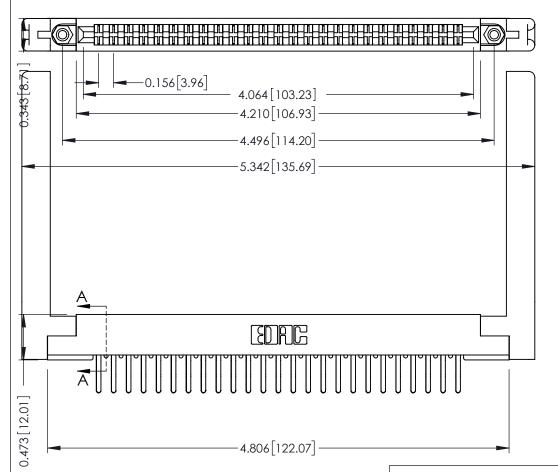

**Mounting Option** .468 (11.89) Offset Card Guides **Contact Detail** 

Extender Board Bend (Code 422 Contacts)

.156 [3.96] Contact Spacing x .200 [5.08] Row Spacing

SECTION A-A

.095 [2.41] Point of Contact (FROM BTM OF SLOT)

Card Slot Accepts .054 [1.37] to .070 [1.78] Thick P.C. Board

**See Accompanying Pages for:** 

- **Contact Bend Details**
- **Mounting Options**

307 / 357 Card Edge Connector Part Number: 357-050-460-258