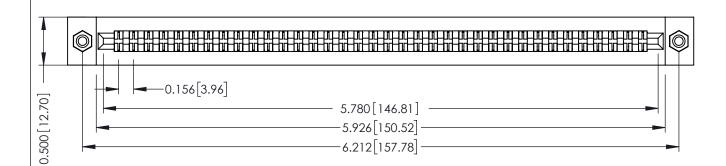

**Mounting Option** #4-40 Unified Threaded Inserts **Contact Detail** 

PC Tail .023x.013(0.58x0.33) - Tail LG=.213(5.41) .156 [3.96] Contact Spacing x .200 [5.08] Row Spacing

THIS IS A C.A.D. GENERATED DRAWING DO NOT MAKE MANUAL REVISIONS TO MASTER.