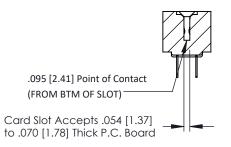

**Mounting Option** #4-40 Unified Threaded Inserts **Contact Detail** 

PC Tail .023x.013(0.58x0.33) - Tail LG=.213(5.41) .156 [3.96] Contact Spacing x .200 [5.08] Row Spacing

THIS IS A C.A.D. GENERATED DRAWING DO NOT MAKE MANUAL REVISIONS TO MASTER.