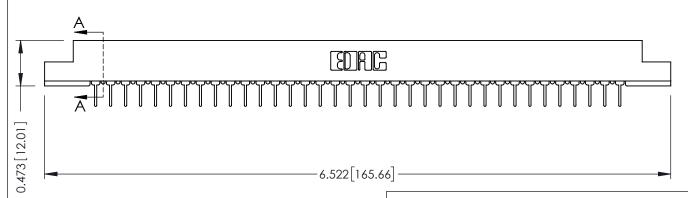

## **SECTION A-A**

**See Accompanying Pages for:** 

- **Contact Bend Details**
- **Mounting Options**

307 / 357 Card Edge Connector Part Number: 357-072-424-208

**EDAC INC** TORONTO, ONTARIO CANADA

THESE DRAWINGS AND SPECIFICATIONS ARE THE PROPERTY OF EDAC INC.,AND SHALL NOT BE REPRODUCED,OR COPIED OR USED AS THE BASIS FOR THE MANUFACTURE OR SALE OF APPARATUS WITHOUT WRITTEN PERMISSION.