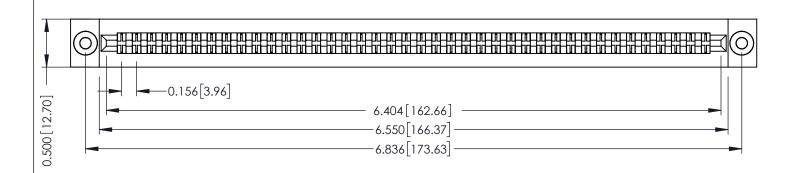

**Mounting Option** .116 (2.95) I.D. Floating Eyelets **Contact Detail** 

Extender Board Bend (Code 420 Contacts) .156 [3.96] Contact Spacing x .200 [5.08] Row Spacing

THIS IS A C.A.D. GENERATED DRAWING DO NOT MAKE MANUAL REVISIONS TO MASTER.

ORIGINAL

**SECTION A-A** 

to .070 [1.78] Thick P.C. Board

**See Accompanying Pages for:** 

- **Contact Bend Details**
- **Mounting Options**

307 / 357 Card Edge Connector Part Number: 357-080-456-203

**EDAC INC** TORONTO, ONTARIO CANADA