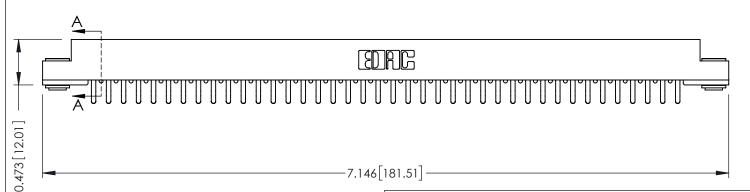

**Mounting Option** .116 (2.95) I.D. Floating Eyelets **Contact Detail** 

Extender Board Bend (Code 420 Contacts) .156 [3.96] Contact Spacing x .200 [5.08] Row Spacing

THIS IS A C.A.D. GENERATED DRAWING DO NOT MAKE MANUAL REVISIONS TO MASTER.

ORIGINAL

**SECTION A-A** 

to .070 [1.78] Thick P.C. Board

**See Accompanying Pages for:** 

- **Contact Bend Details**
- **Mounting Options**

307 / 357 Card Edge Connector Part Number: 357-080-456-203

**EDAC INC** TORONTO, ONTARIO CANADA