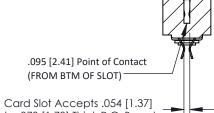

**Mounting Option** .116 (2.95) I.D. Floating Eyelets **Contact Detail** 

Extender Board Bend (Code 420 Contacts) .156 [3.96] Contact Spacing x .200 [5.08] Row Spacing

THIS IS A C.A.D. GENERATED DRAWING DO NOT MAKE MANUAL REVISIONS TO MASTER.

ORIGINAL

**SECTION A-A** 

to .070 [1.78] Thick P.C. Board

**See Accompanying Pages for:** 

- **Contact Bend Details**
- **Mounting Options**

307 / 357 Card Edge Connector Part Number: 357-080-456-203

**EDAC INC** TORONTO, ONTARIO CANADA