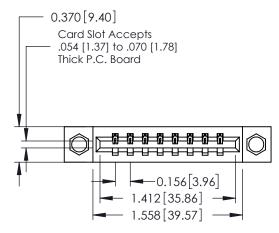

ISSUE NUMBER

ORIGINAL

1

**See Accompanying Pages for:** 

- **Contact Bend Details**
- **Mounting Options**

| 337 / 387 Series Card Edge Connector |
|--------------------------------------|
| Part Number: 387-008-521-108         |