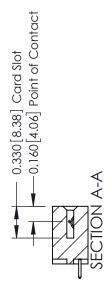

ISSUE NUMBER

ORIGINAL

1

| 337 / 387 Series Card Edge                                            | ACAD REFERENCE NO.                                                                                                                                                                               | 337 ENG MASTER |                  |               |
|-----------------------------------------------------------------------|--------------------------------------------------------------------------------------------------------------------------------------------------------------------------------------------------|----------------|------------------|---------------|
| Contact Bend Detail                                                   |                                                                                                                                                                                                  | DRAWN: J.LEE   | DATE: OCT. 06/09 |               |
|                                                                       |                                                                                                                                                                                                  | CHECKED:       | DATE:            |               |
| EDAC INC TORONTO, ONTARIO CANADA YOUR CONNECTION TO QUALITY & SERVICE | THESE DRAWINGS AND SPECIFICATIONS ARE THE PROPERTY OF EDAC INC.,AND SHALL NOT BE REPRODUCED, OR COPIED OR USED AS THE BASIS FOR THE MANUFACTURE OR SALE OF APPARATUS WITHOUT WRITTEN PERMISSION. | SCALE: NTS     | SHEET            | 2 <b>OF</b> 3 |
|                                                                       |                                                                                                                                                                                                  | DRAWING NUMBER |                  | ISSUE         |
|                                                                       |                                                                                                                                                                                                  | 337 Assembly   |                  | 1             |