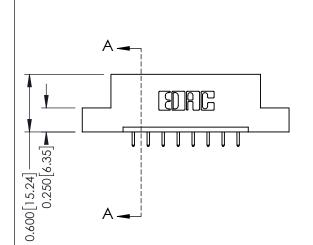

## **Contact Detail**

521-P.C. Tail .025 Sq.(0.64 Sq.) - Tail LG=.150(3.81) .156 [3.96] Contact Spacing x .200 [5.08] Row Spacing

THIS IS A C.A.D. GENERATED DRAWING DO NOT MAKE MANUAL REVISIONS TO MASTER.

ISSUE NUMBER

ORIGINAL

1

| 337 / 387 Series Card Edge                                            | ACAD REFERENCE NO.                                                                                                                                                                               | 337 ENG MASTER |                  |               |
|-----------------------------------------------------------------------|--------------------------------------------------------------------------------------------------------------------------------------------------------------------------------------------------|----------------|------------------|---------------|
| Contact Bend Detail                                                   |                                                                                                                                                                                                  | DRAWN: J.LEE   | DATE: OCT. 06/09 |               |
|                                                                       |                                                                                                                                                                                                  | CHECKED:       | DATE:            |               |
| EDAC INC TORONTO, ONTARIO CANADA YOUR CONNECTION TO QUALITY & SERVICE | THESE DRAWINGS AND SPECIFICATIONS ARE THE PROPERTY OF EDAC INC.,AND SHALL NOT BE REPRODUCED, OR COPIED OR USED AS THE BASIS FOR THE MANUFACTURE OR SALE OF APPARATUS WITHOUT WRITTEN PERMISSION. | SCALE: NTS     | SHEET            | 2 <b>OF</b> 3 |
|                                                                       |                                                                                                                                                                                                  | DRAWING NUMBER |                  | ISSUE         |
|                                                                       |                                                                                                                                                                                                  | 337 Assembly   |                  | 1             |