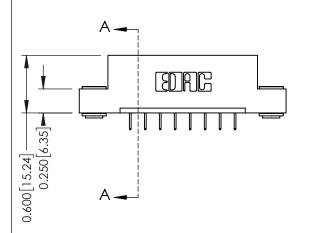

**Mounting Option** 

03-.116 (2.95) I.D. Floating Eyelets

**Contact Detail** 

524-P.C. Tail .018 Sq.(0.46 Sq.) - Tail LG=.175(4.45) .156 [3.96] Contact Spacing x .200 [5.08] Row Spacing

THIS IS A C.A.D. GENERATED DRAWING DO NOT MAKE MANUAL REVISIONS TO MASTER.

ISSUE NUMBER

ORIGINAL

1

**See Accompanying Pages for:** 

- **Contact Bend Details**
- **Mounting Options**

| 337 / 387 Series Card Edge Connector |
|--------------------------------------|
| Part Number: 387-008-524-103         |