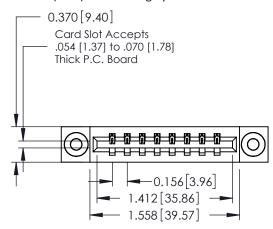

**Mounting Option** 

03-.116 (2.95) I.D. Floating Eyelets

**Contact Detail** 

524-P.C. Tail .018 Sq.(0.46 Sq.) - Tail LG=.175(4.45) .156 [3.96] Contact Spacing x .200 [5.08] Row Spacing

THIS IS A C.A.D. GENERATED DRAWING DO NOT MAKE MANUAL REVISIONS TO MASTER.

ISSUE NUMBER

ORIGINAL

1

**See Accompanying Pages for:** 

- **Contact Bend Details**
- **Mounting Options**

| 337 / 387 Series Card Edge Connector |
|--------------------------------------|
| Part Number: 387-008-524-103         |