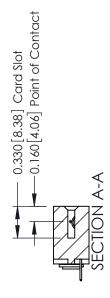

**Mounting Option** 

03-.116 (2.95) I.D. Floating Eyelets

**Contact Detail** 

524-P.C. Tail .018 Sq.(0.46 Sq.) - Tail LG=.175(4.45) .156 [3.96] Contact Spacing x .200 [5.08] Row Spacing

THIS IS A C.A.D. GENERATED DRAWING DO NOT MAKE MANUAL REVISIONS TO MASTER.

ISSUE NUMBER

ORIGINAL

1

**See Accompanying Pages for:** 

- **Contact Bend Details**
- **Mounting Options**

| 337 / 387 Series Card Edge Connector |
|--------------------------------------|
| Part Number: 387-008-524-103         |