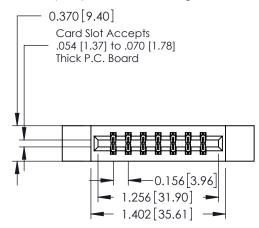

## **Contact Detail**

THIS IS A C.A.D. GENERATED DRAWING 544-Wire Wrap .050x.025(1.27x0.64) - Tail LG=.750(19.05) DO NOT MAKE MANUAL REVISIONS TO MASTER. .156 [3.96] Contact Spacing x .200 [5.08] Row Spacing