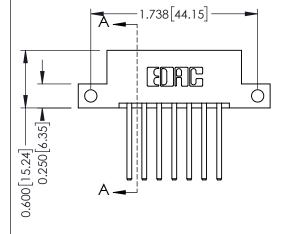

## **Mounting Option**

12-.128 (3.25) Dia. Side Mounting Holes



## **Contact Detail**

THIS IS A C.A.D. GENERATED DRAWING 544-Wire Wrap .050x.025(1.27x0.64) - Tail LG=.750(19.05) DO NOT MAKE MANUAL REVISIONS TO MASTER. .156 [3.96] Contact Spacing x .200 [5.08] Row Spacing

**EDAC INC** 

TORONTO, ONTARIO

CANADA

YOUR CONNECTION TO QUALITY & SERVICE



CHECKED:

NTS

337 Assembly

DRAWING NUMBER

SCALE:

DATE:

SHEET

OF 3

**ISSUE** 

ISSUE NUMBER

ORIGINAL

1



THESE DRAWINGS AND SPECIFICATIONS

ARE THE PROPERTY OF EDAC INC.,AND

OR USED AS THE BASIS FOR THE MANUFACTURE OR SALE OF APPARATUS

WITHOUT WRITTEN PERMISSION.

SHALL NOT BE REPRODUCED, OR COPIED



**See Accompanying Pages for:** 

- **Contact Bend Details**
- **Mounting Options**



ISSUE NUMBER

ORIGINAL

1



| 337 / 387 Series Card Edge Connector<br>Contact Bend Detail           |                                                                                                                                                                                                  | ACAD REFERENCE NO. 337 E |                  | G MASTER      |
|-----------------------------------------------------------------------|--------------------------------------------------------------------------------------------------------------------------------------------------------------------------------------------------|--------------------------|------------------|---------------|
|