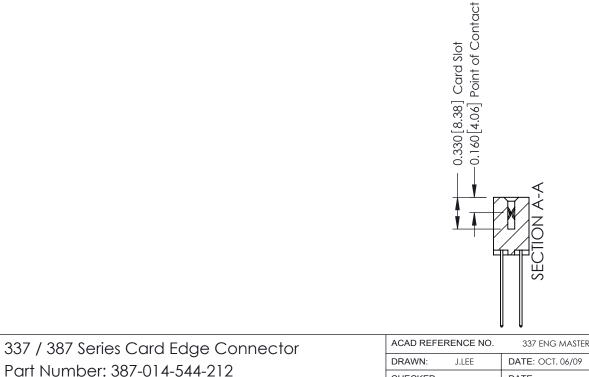

- **Contact Bend Details**
- **Mounting Options**

ISSUE NUMBER

ORIGINAL

1

| 337 / 387 Series Card Edge Connector<br>Contact Bend Detail           |                                                                                                                                                                                                  | ACAD REFERENCE NO. 337 E |                  | G MASTER      |
|-----------------------------------------------------------------------|--------------------------------------------------------------------------------------------------------------------------------------------------------------------------------------------------|--------------------------|------------------|---------------|
|                                                                       |                                                                                                                                                                                                  | DRAWN: J.LEE             | DATE: OCT. 06/09 |               |
|                                                                       |                                                                                                                                                                                                  | CHECKED: DATE:           |                  |               |
| EDAC INC TORONTO, ONTARIO CANADA YOUR CONNECTION TO QUALITY & SERVICE | THESE DRAWINGS AND SPECIFICATIONS ARE THE PROPERTY OF EDAC INC.,AND SHALL NOT BE REPRODUCED, OR COPIED OR USED AS THE BASIS FOR THE MANUFACTURE OR SALE OF APPARATUS WITHOUT WRITTEN PERMISSION. | SCALE: NTS               | SHEET            | 2 <b>OF</b> 3 |
|                                                                       |                                                                                                                                                                                                  | DRAWING NUMBER           |                  | ISSUE         |
|                                                                       |                                                                                                                                                                                                  | 337 Assembly             |                  | 1             |