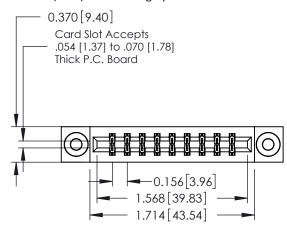

**Mounting Option** 

03-.116 (2.95) I.D. Floating Eyelets

**Contact Detail** 

556-Extender Board Bend (Code 520 Contacts) .156 [3.96] Contact Spacing x .200 [5.08] Row Spacing

THIS IS A C.A.D. GENERATED DRAWING DO NOT MAKE MANUAL REVISIONS TO MASTER.

ISSUE NUMBER

ORIGINAL

1

**See Accompanying Pages for:** 

- **Contact Bend Details**
- **Mounting Options**

| 337 / 387 Series Card Edge Connector |
|--------------------------------------|
| Part Number: 387-018-556-803         |