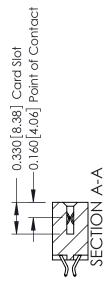

**Mounting Option** 

03-.116 (2.95) I.D. Floating Eyelets

**Contact Detail** 

556-Extender Board Bend (Code 520 Contacts) .156 [3.96] Contact Spacing x .200 [5.08] Row Spacing

THIS IS A C.A.D. GENERATED DRAWING DO NOT MAKE MANUAL REVISIONS TO MASTER.