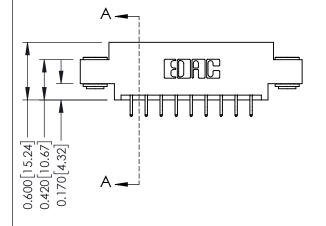

**Mounting Option** 

03-.116 (2.95) I.D. Floating Eyelets

**Contact Detail** 

556-Extender Board Bend (Code 520 Contacts) .156 [3.96] Contact Spacing x .200 [5.08] Row Spacing

THIS IS A C.A.D. GENERATED DRAWING DO NOT MAKE MANUAL REVISIONS TO MASTER.