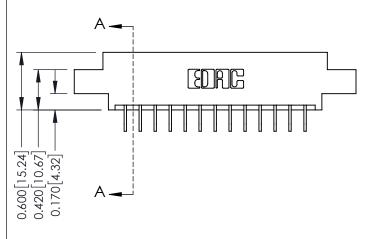

**Mounting Option** 

04-.156 (3.96) Dia. Mounting Holes

**Contact Detail** 

559-90 Degree Bend (Code 541 Contacts) .156 [3.96] Contact Spacing x .200 [5.08] Row Spacing THIS IS A C.A.D. GENERATED DRAWING DO NOT MAKE MANUAL REVISIONS TO MASTER.