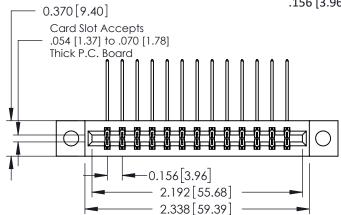

## **See Accompanying Pages for:**

- **Contact Bend Details**
- **Mounting Options**

| 337 / 387 Series Card Edge Connector |
|--------------------------------------|
| Part Number: 387-026-559-804         |