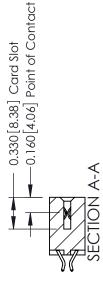

0.250 6.35

0.600[15.24]

ISSUE NUMBER

ORIGINAL

1

| 337 / 387 Series Card Edge Connector<br>Contact Bend Detail           |                                                                                                                                                                                                  | ACAD REFERENCE NO. 337 E |                  | G MASTER      |
|-----------------------------------------------------------------------|--------------------------------------------------------------------------------------------------------------------------------------------------------------------------------------------------|--------------------------|------------------|---------------|
|                                                                       |                                                                                                                                                                                                  | DRAWN: J.LEE             | DATE: OCT. 06/09 |               |
|                                                                       |                                                                                                                                                                                                  | CHECKED:                 | CKED: DATE:      |               |
| EDAC INC TORONTO, ONTARIO CANADA YOUR CONNECTION TO QUALITY & SERVICE | THESE DRAWINGS AND SPECIFICATIONS ARE THE PROPERTY OF EDAC INC.,AND SHALL NOT BE REPRODUCED, OR COPIED OR USED AS THE BASIS FOR THE MANUFACTURE OR SALE OF APPARATUS WITHOUT WRITTEN PERMISSION. | SCALE: NTS               | SHEET            | 2 <b>OF</b> 3 |
|                                                                       |                                                                                                                                                                                                  | DRAWING NUMBER           |                  | ISSUE         |
|                                                                       |                                                                                                                                                                                                  | 337 Assembly             |                  | 1             |