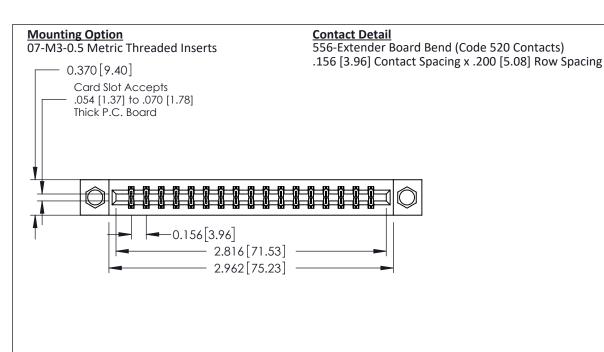

SHEET

337 / 387 Series Card Edge Connector Part Number: 387-034-556-207

YOUR CONNECTION TO QUALITY & SERVICE

**EDAC INC** TORONTO, ONTARIO CANADA

THESE DRAWINGS AND SPECIFICATIONS ARE THE PROPERTY OF EDAC INC.,AND SHALL NOT BE REPRODUCED, OR COPIED OR USED AS THE BASIS FOR THE MANUFACTURE OR SALE OF APPARATUS WITHOUT WRITTEN PERMISSION.

SCALE: DRAWING NUMBER 337 Assembly

J.LEE

ACAD REFERENCE NO.

NTS

DRAWN:

CHECKED:

**See Accompanying Pages for:** 

- **Contact Bend Details**
- **Mounting Options**