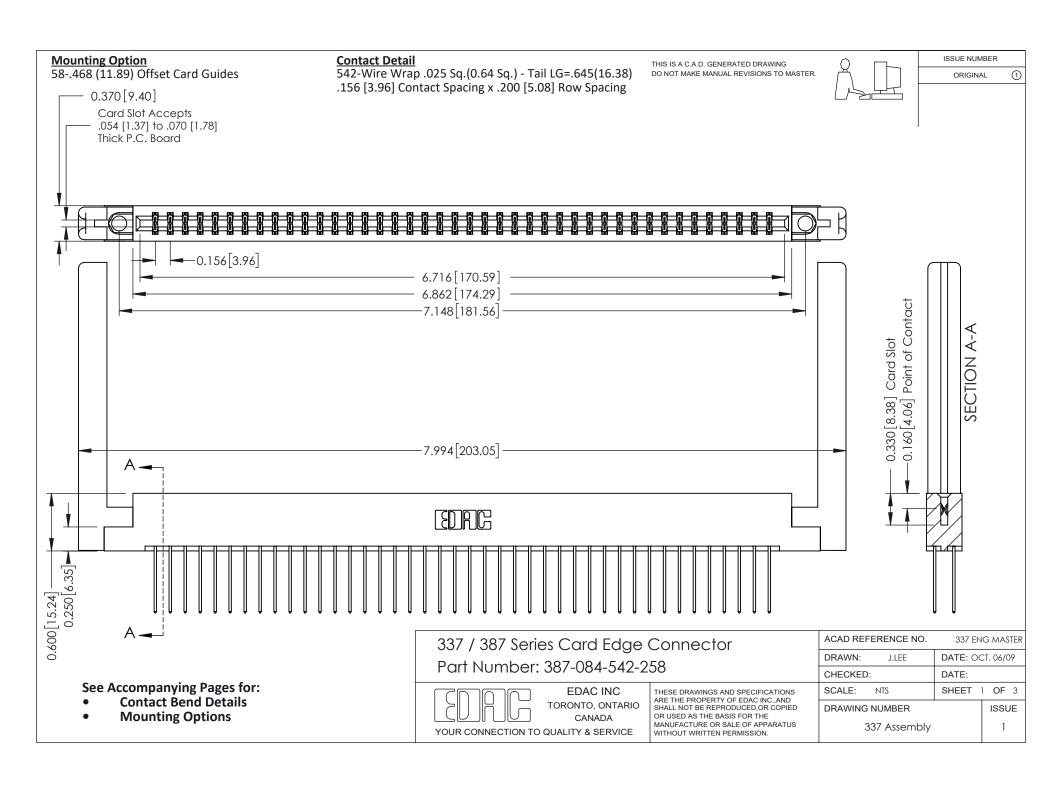

ISSUE NUMBER

ORIGINAL

1



| 337 / 387 Series Card Edge Connector<br>Contact Bend Detail           |                                                                                                                                                                                                  | ACAD REFERENCE NO. 337 E |                  | G MASTER      |
|-----------------------------------------------------------------------|--------------------------------------------------------------------------------------------------------------------------------------------------------------------------------------------------|--------------------------|------------------|---------------|
|                                                                       |