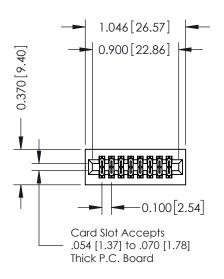

ACAD REFERENCE NO.

SECTION A-A

342 ENG MASTER

0.240 [6.10] Point of Contact

**See Accompanying Pages for:** 

- **Contact Bend Details**
- **Mounting Options**

THIS IS A C.A.D. GENERATED DRAWING DO NOT MAKE MANUAL REVISIONS TO MASTER. ISSUE NUMBER