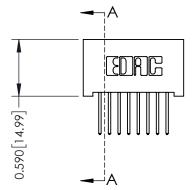

ACAD REFERENCE NO.

SECTION A-A

342 ENG MASTER

0.240 [6.10] Point of Contact

**See Accompanying Pages for:** 

- **Contact Bend Details**
- **Mounting Options**

THIS IS A C.A.D. GENERATED DRAWING DO NOT MAKE MANUAL REVISIONS TO MASTER. ISSUE NUMBER