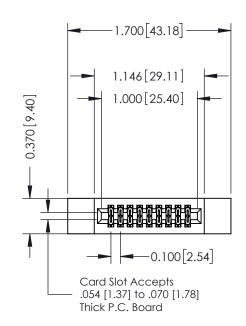

## **Contact Detail**

540-Wire Wrap .025 Sq.(0.64 Sq.) - Tail LG=.570(14.48) .100 [2.54] Contact Spacing x .200 [5.08] Row Spacing

THIS IS A C.A.D. GENERATED DRAWING

ISSUE NUMBER

ORIGINAL

| 342 / 392 Card Edge Connector<br>Part Number: 392-018-540-212 |                                                                                                                                                               | ACAD REFERENCE NO. 342 ENG MASTER |         |           |  |  |
|---------------------------------------------------------------|---------------------------------------------------------------------------------------------------------------------------------------------------------------|-----------------------------------|---------|-----------|--|--|
|                                                               |                                                                                                                                                               | DRAWN: J.LEE                      | DATE: O | CT. 06/09 |  |  |
|                                                               |                                                                                                                                                               | CHECKED:                          | DATE:   |           |  |  |
| EDAC INC                                                      | THESE DRAWINGS AND SPECIFICATIONS                                                                                                                             | SCALE: NTS                        | SHEET   | I OF 3    |  |  |
| CANADA CANADA                                                 | ARE THE PROPERTY OF EDAC INC.,AND SHALL NOT BE REPRODUCED,OR COPIED OR USED AS THE BASIS FOR THE MANUFACTURE OR SALE OF APPARATUS WITHOUT WRITTEN PERMISSION. | DRAWING NUMBER                    |         | ISSUE     |  |  |
|                                                               |                                                                                                                                                               | 342 Assembly                      |         | 1         |  |  |