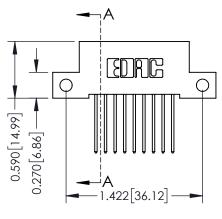

THIS IS A C.A.D. GENERATED DRAWING DO NOT MAKE MANUAL REVISIONS TO MASTER

ISSUE NUMBER

ORIGINAL

1

| 342 / 392 Card Edge Connector<br>Mounting Options |                                                                                                                                                                                               | ACAD REFERENCE NO. 342 ENG MASTER |                         |        |  |  |
|---------------------------------------------------|-----------------------------------------------------------------------------------------------------------------------------------------------------------------------------------------------|-----------------------------------|-------------------------|--------|--|--|
|                                                   |                                                                                                                                                                                               | DRAWN: J.LEE                      | DATE: <b>OCT. 06/09</b> |        |  |  |
|                                                   |                                                                                                                                                                                               | CHECKED:                          | DATE:                   |        |  |  |
|                                                   | THESE DRAWINGS AND SPECIFICATIONS ARE THE PROPERTY OF EDAC INCAND SHALL NOT BE REPRODUCED,OR COPIED OR USED AS THE BASIS FOR THE MANUFACTURE OR SALE OF APPARATUS WITHOUT WRITTEN PERMISSION. | SCALE: NTS                        | SHEET :                 | 3 OF 3 |  |  |
|                                                   |                                                                                                                                                                                               | DRAWING NUMBER                    | •                       | ISSUE  |  |  |
| YOUR CONNECTION TO QUALITY & SERVICE              |                                                                                                                                                                                               | 342 Assembly                      |                         | 1      |  |  |

## **Mounting Option**

12-.128 (3.25) Dia. Side Mounting Holes