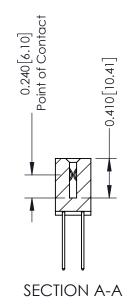

THIS IS A C.A.D. GENERATED DRAWING DO NOT MAKE MANUAL REVISIONS TO MASTER. ISSUE NUMBER

ORIGINAL

1

| 342 / 392 Series Card Edge Connector<br>Contact Bend Detail |                                                                                                                                                                                                 | ACAD REFERENCE NO. 342 ENG MASTER |             |                  |        |  |
|-------------------------------------------------------------|-------------------------------------------------------------------------------------------------------------------------------------------------------------------------------------------------|-----------------------------------|-------------|------------------|--------|--|
|                                                             |                                                                                                                                                                                                 | DRAWN:                            | J.LEE       | DATE: OCT. 06/09 |        |  |
|                                                             |                                                                                                                                                                                                 | CHECKED:                          |             | DATE:            |        |  |
| I   >                                                       | THESE DRAWINGS AND SPECIFICATIONS ARE THE PROPERTY OF EDAC INC.,AND SHALL NOT BE REPRODUCED,OR COPIED OR USED AS THE BASIS FOR THE MANUFACTURE OR SALE OF APPARATUS WITHOUT WRITTEN PERMISSION. | SCALE:                            | NTS         | SHEET :          | 2 OF 3 |  |
|                                                             |                                                                                                                                                                                                 | DRAWING                           | NUMBER      |                  | ISSUE  |  |
| YOUR CONNECTION TO QUALITY & SERVICE                        |                                                                                                                                                                                                 | 3                                 | 42 Assembly |                  | 1      |  |