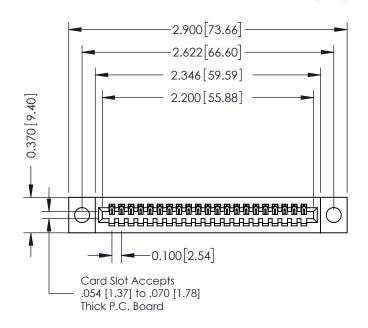

## **See Accompanying Pages for:**

- **Contact Bend Details**
- **Mounting Options**

| 342 / 392 Card Edge Connector |
|-------------------------------|
| Part Number: 392-021-544-104  |

YOUR CONNECTION TO QUALITY & SERVICE

|              | ACAD REFERENCE NO | . 342 ENG MASTER |  |  |  |
|--------------|-------------------|------------------|--|--|--|
| DRAWN: J.LEE |                   | DATE: OCT. 06/09 |  |  |  |
|              | CHECKED:          | DATE:            |  |  |  |
|              | SCALE: NTS        | SHEET 1 OF 3     |  |  |  |
|              | DRAWING NUMBER    | ISSUE            |  |  |  |