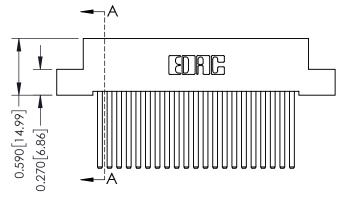

## **Contact Detail**

THIS IS A C.A.D. GENERATED DRAWING 544-Wire Wrap .050x.025(1.27x0.64) - Tail LG=.760(19.30) DO NOT MAKE MANUAL REVISIONS TO MASTER. .100 [2.54] Contact Spacing x .200 [5.08] Row Spacing