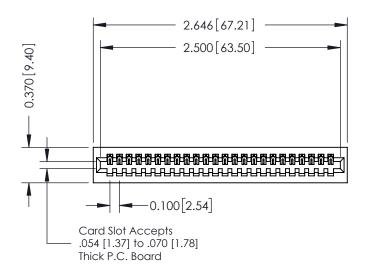

## SECTION A-A

**See Accompanying Pages for:** 

- **Contact Bend Details**
- **Mounting Options**

| 342 / 392 Card Edge Connector |
|-------------------------------|
| Part Number: 392-024-544-101  |

| ACAD REFERENCE NO | . 342 ENG MASTER |
|-------------------|------------------|
| DRAWN: J.LEE      | DATE: OCT. 06/09 |
| CHECKED:          | DATE:            |
| SCALE: NTS        | SHEET 1 OF 3     |
| DRAWING NUMBER    | ISSUE            |