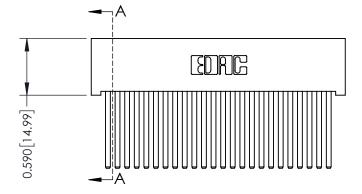

## SECTION A-A

**See Accompanying Pages for:** 

- **Contact Bend Details**
- **Mounting Options**

| 342 / 392 Card Edge Connector |
|-------------------------------|
| Part Number: 392-024-544-101  |

| ACAD REFERENCE NO | . 342 ENG MASTER |
|-------------------|------------------|
| DRAWN: J.LEE      | DATE: OCT. 06/09 |
| CHECKED:          | DATE:            |
| SCALE: NTS        | SHEET 1 OF 3     |
| DRAWING NUMBER    | ISSUE            |