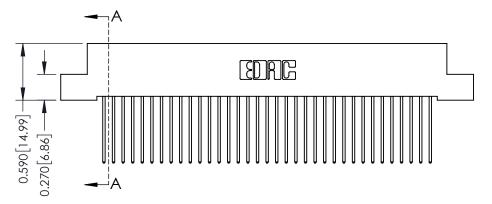

THIS IS A C.A.D. GENERATED DRAWING DO NOT MAKE MANUAL REVISIONS TO MASTER. ISSUE NUMBER

ORIGINAL

1

| 342 / 392 Series Card Edge Connector<br>Contact Bend Detail |                                                                                                                                                                                                  | ACAD REFERENCE NO. 342 ENG MASTER |             |                  |        |
|-------------------------------------------------------------|--------------------------------------------------------------------------------------------------------------------------------------------------------------------------------------------------|-----------------------------------|-------------|------------------|--------|
|                                                             |                                                                                                                                                                                                  | DRAWN:                            | J.LEE       | DATE: OCT. 06/09 |        |
|                                                             |                                                                                                                                                                                                  | CHECKED:                          |             | DATE:            |        |
| TORONTO, ONTARIO                                            | THESE DRAWINGS AND SPECIFICATIONS ARE THE PROPERTY OF EDAC INC. AND SHALL NOT BE REPRODUCED, OR COPIED OR USED AS THE BASIS FOR THE MANUFACTURE OR SALE OF APPARATUS WITHOUT WRITTEN PERMISSION. | SCALE:                            | NTS         | SHEET :          | 2 OF 3 |
|                                                             |                                                                                                                                                                                                  | DRAWING                           | NUMBER      |                  | ISSUE  |
| YOUR CONNECTION TO QUALITY & SERVICE                        |                                                                                                                                                                                                  | 3                                 | 42 Assembly |                  | 1      |