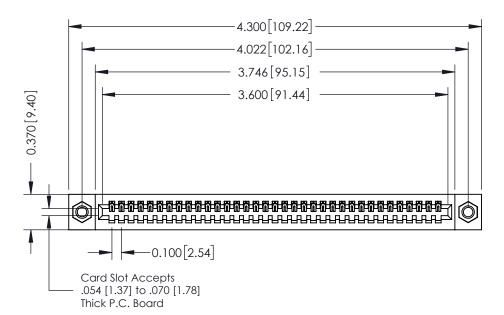

**Mounting Option** 07-M3-0.5 Metric Threaded Inserts **Contact Detail** 

542-Wire Wrap .025 Sq.(0.64 Sq.) - Tail LG=.655(16.64) .100 [2.54] Contact Spacing x .200 [5.08] Row Spacing

**See Accompanying Pages for:** 

- **Contact Bend Details**
- **Mounting Options**

342 / 392 Card Edge Connector Part Number: 392-035-542-107

YOUR CONNECTION TO QUALITY & SERVICE

J.LEE DATE: OCT. 06/09 SHEET 1 OF 3

342 Assembly

342 ENG MASTER