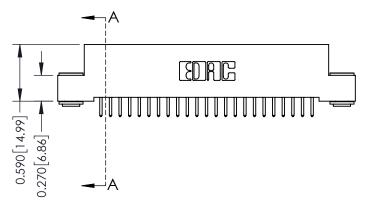

342 Assembly

THIS IS A C.A.D. GENERATED DRAWING DO NOT MAKE MANUAL REVISIONS TO MASTER. ISSUE NUMBER

ORIGINAL

1

| 342 / 392 Series Card Edge Connector<br>Contact Bend Detail |                                                                                                                                                                                                  | ACAD REFERENCE NO. 342 ENG MASTER |             |                  |        |
|-------------------------------------------------------------|--------------------------------------------------------------------------------------------------------------------------------------------------------------------------------------------------|-----------------------------------|-------------|------------------|--------|
|                                                             |                                                                                                                                                                                                  | DRAWN:                            | J.LEE       | DATE: OCT. 06/09 |        |
|                                                             |                                                                                                                                                                                                  | CHECKED:                          |             | DATE:            |        |
| TORONTO, ONTARIO                                            | THESE DRAWINGS AND SPECIFICATIONS ARE THE PROPERTY OF EDAC INC. AND SHALL NOT BE REPRODUCED, OR COPIED OR USED AS THE BASIS FOR THE MANUFACTURE OR SALE OF APPARATUS WITHOUT WRITTEN PERMISSION. | SCALE:                            | NTS         | SHEET :          | 2 OF 3 |
|                                                             |                                                                                                                                                                                                  | DRAWING                           | NUMBER      |                  | ISSUE  |
| YOUR CONNECTION TO QUALITY & SERVICE                        |                                                                                                                                                                                                  | 3                                 | 42 Assembly |                  | 1      |