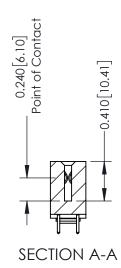

**Mounting Option** 

03-.116 (2.95) I.D. Floating Eyelets

**Contact Detail** 

521-P.C. Tail .025 Sq.(0.64 Sq.) - Tail LG=.160(4.06) .100 [2.54] Contact Spacing x .200 [5.08] Row Spacing

342 Assembly

THIS IS A C.A.D. GENERATED DRAWING DO NOT MAKE MANUAL REVISIONS TO MASTER. ISSUE NUMBER

ORIGINAL

1

| 342 / 392 Series Card Edge Connector<br>Contact Bend Detail |                                                                                                                                                                                                  | ACAD REFERENCE NO. 342 ENG MASTER |             |                  |        |
|-------------------------------------------------------------|--------------------------------------------------------------------------------------------------------------------------------------------------------------------------------------------------|-----------------------------------|-------------|------------------|--------|
|                                                             |                                                                                                                                                                                                  | DRAWN:                            | J.LEE       | DATE: OCT. 06/09 |        |
|                                                             |                                                                                                                                                                                                  | CHECKED:                          |             | DATE:            |        |
| TORONTO, ONTARIO                                            | THESE DRAWINGS AND SPECIFICATIONS ARE THE PROPERTY OF EDAC INC. AND SHALL NOT BE REPRODUCED, OR COPIED OR USED AS THE BASIS FOR THE MANUFACTURE OR SALE OF APPARATUS WITHOUT WRITTEN PERMISSION. | SCALE:                            | NTS         | SHEET :          | 2 OF 3 |
|                                                             |                                                                                                                                                                                                  | DRAWING                           | NUMBER      |                  | ISSUE  |
| YOUR CONNECTION TO QUALITY & SERVICE                        |                                                                                                                                                                                                  | 3                                 | 42 Assembly |                  | 1      |