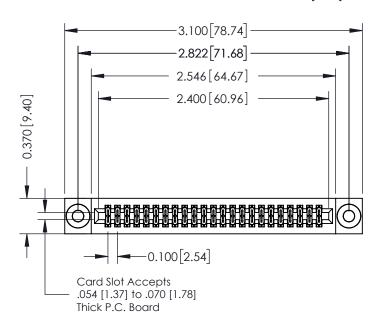

## **See Accompanying Pages for:**

- **Contact Bend Details**
- **Mounting Options**

342 / 392 Card Edge Connector Part Number: 392-046-521-203

YOUR CONNECTION TO QUALITY & SERVICE

342 ENG MASTER J.LEE DATE: OCT. 06/09 SHEET 1 OF 3

342 Assembly

THIS IS A C.A.D. GENERATED DRAWING DO NOT MAKE MANUAL REVISIONS TO MASTER. ISSUE NUMBER

ORIGINAL

1

| 342 / 392 Series Card Edge Connector<br>Contact Bend Detail |                                                                                                                                                                                                  | ACAD REFERENCE NO. 342 ENG MASTER |             |                  |        |
|-------------------------------------------------------------|--------------------------------------------------------------------------------------------------------------------------------------------------------------------------------------------------|-----------------------------------|-------------|------------------|--------|
|                                                             |                                                                                                                                                                                                  | DRAWN:                            | J.LEE       | DATE: OCT. 06/09 |        |
|                                                             |                                                                                                                                                                                                  | CHECKED:                          |             | DATE:            |        |
| TORONTO, ONTARIO                                            | THESE DRAWINGS AND SPECIFICATIONS ARE THE PROPERTY OF EDAC INC. AND SHALL NOT BE REPRODUCED, OR COPIED OR USED AS THE BASIS FOR THE MANUFACTURE OR SALE OF APPARATUS WITHOUT WRITTEN PERMISSION. | SCALE:                            | NTS         | SHEET :          | 2 OF 3 |
|                                                             |                                                                                                                                                                                                  | DRAWING                           | NUMBER      |                  | ISSUE  |
| YOUR CONNECTION TO QUALITY & SERVICE                        |                                                                                                                                                                                                  | 3                                 | 42 Assembly |                  | 1      |