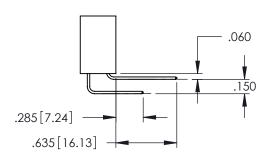

Contact Dimensions: 540-Wire Wrap .025 Sq.(0.64 Sq.) - Tail LG=.560(14.22) .100 (2.54) Contact Spacing x .200 (5.08) Row Spacing

THIS IS A C.A.D. GENERATED DRAWING DO NOT MAKE MANUAL REVISIONS TO MAS

ORIGINAL