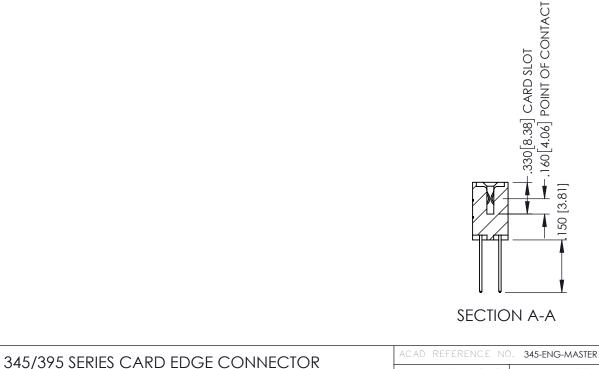

## 345/395 SERIES CARD EDGE CONNECTOR CONTACT CODE 555,556,558,559,560 DIMENSIONS

YOUR CONNECTION TO QUALITY & SERVICE

|   | ACAD REFERENCE NO   | . 345-ENG-MASTER |  |  |  |  |
|---|---------------------|------------------|--|--|--|--|
|   | DRAWN: R.STA.MONICA | DATE:MAY.16/2017 |  |  |  |  |
|   | CHECKED:            | DATE:            |  |  |  |  |
|   | SCALE: 1:1          | SHEET 2 OF 2     |  |  |  |  |
| D | DRAWING NUMBER      | ISSUE            |  |  |  |  |