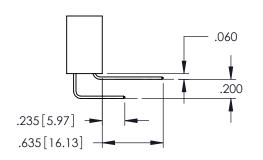

**Contact Code 558** 

Contact Code 559

**Contact Code 560** 

INSULATOR MATERIAL: THERMOPLASTIC POLYESTER, UL 94V-0

DAP MATERIAL AVAILABLE UPON REQUEST

CONTACT MATERIAL; COPPER ALLOY CONTACT PLATING: GOLD ON THE MATING AREA, TIN PLATING ON THE CONTACT TAILS, NICKEL UNDERPLATE