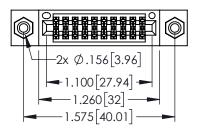

Contact Dimensions: 540-Wire Wrap .025 Sq.(0.64 Sq.) - Tail LG=.560(14.22) .100 (2.54) Contact Spacing x .200 (5.08) Row Spacing

THIS IS A C.A.D. GENERATED DRAWING DO NOT MAKE MANUAL REVISIONS TO MAS

ORIGINAL