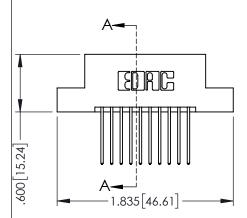

- INSULATOR MATERIAL: THERMOPLASTIC PBT BLACK, UL 94V-0
- CONTACT MATERIAL; COPPER TIN ALLOY
   CONTACT PLATING: GOLD ON THE MATING AREA, TIN PLATING ON THE CONTACT TAILS, NICKEL UNDERPLATE

| PARI NUMBER: 395-020-540-208 |                  |                                                                                                        | DRAWN: R. | STA.MONICA  | DATE:MA | Y.16/2017 |
|------------------------------|------------------|--------------------------------------------------------------------------------------------------------|-----------|-------------|---------|-----------|
|                              |                  |                                                                                                        | CHECKED:  |             | DATE:   |           |
|                              |                  | THESE DRAWINGS AND SPECIFICATIONS                                                                      | SCALE:    | 1:1         | SHEET 1 | OF 2      |
|                              | TORONTO, ONTARIO | ARE THE PROPERTY OF EDAC INC.,AND<br>SHALL NOT BE REPRODUCED,OR COPIED<br>OR USED AS THE BASIS FOR THE | DRAWING N | NUMBER      |         | ISSUE     |
| YOUR CONNECTION TO           | CANADA           | MANUFACTURE OR SALE OF APPARATUS WITHOUT WRITTEN PERMISSION.                                           | 345-      | -ENG-MASTER |         | 1         |