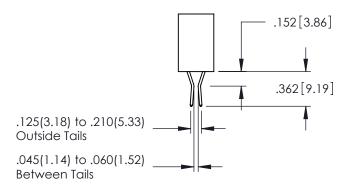

**Contact Code 558** 

Contact Code 559

**Contact Code 560** 

INSULATOR MATERIAL: THERMOPLASTIC POLYESTER, UL 94V-0

DAP MATERIAL AVAILABLE UPON REQUEST

CONTACT MATERIAL; COPPER ALLOY CONTACT PLATING: GOLD ON THE MATING AREA, TIN PLATING ON THE CONTACT TAILS, NICKEL UNDERPLATE