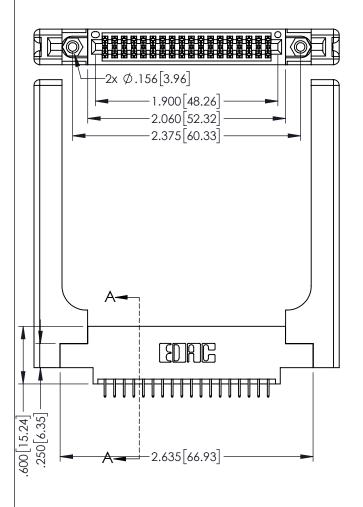

<u>Contact Dimensions:</u>
525-P.C. Tail .018 Sq.(0.46 Sq.) - Tail LG=.150(3.81)
.100 (2.54) Contact Spacing x .200 (5.08) Row Spacing

1

.160[4.06] POINT OF CONTACT CARD SLOT **SECTION A-A** 

- INSULATOR MATERIAL: THERMOPLASTIC PBT BLACK, UL 94V-0
- CONTACT MATERIAL; COPPER TIN ALLOY CONTACT PLATING: GOLD ON THE MATING AREA, TIN PLATING ON THE CONTACT TAILS, NICKEL UNDERPLATE

| 345/395 SERIES CARD EDGE CONNECTOR |
|------------------------------------|
| PART NUMBER: 395-036-525-858       |

| ACAD REFERENCE NO. 345-ENG-MASTER |                 |           |  |
|-----------------------------------|-----------------|-----------|--|
| DRAWN: R.STA.MONICA               | DATE: <b>MA</b> | Y.16/2017 |  |
| CHECKED:                          | DATE:           |           |  |
| SCALE: 1:1                        | SHEET 1         | OF 2      |  |
| DRAWING NUMBER                    |                 | ISSUE     |  |
| 345-ENG-MASTER                    |                 | 1         |  |