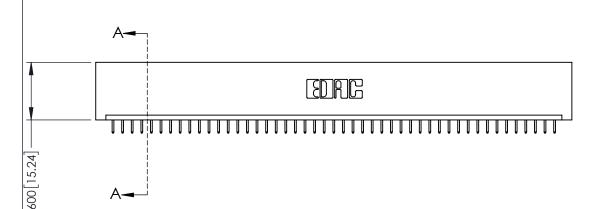

<u>Contact Dimensions:</u>
525-P.C. Tail .018 Sq.(0.46 Sq.) - Tail LG=.150(3.81)
.100 (2.54) Contact Spacing x .200 (5.08) Row Spacing

THIS IS A C.A.D. GENERATED DRAWING DO NOT MAKE MANUAL REVISIONS TO MAST

ISSUE NUMBER

ORIGINAL

1

4.800[121.92]
4.960[125.98]

INSULATOR MATERIAL: THERMOPLASTIC PBT BLACK, UL 94V-0

 CONTACT MATERIAL; COPPER TIN ALLOY
 CONTACT PLATING: GOLD ON THE MATING AREA, TIN PLATING ON THE CONTACT TAILS, NICKEL UNDERPLATE 345/395 SERIES CARD EDGE CONNECTOR PART NUMBER: 395-047-525-101

EDAC INC TORONTO, ONTARIO CANADA

YOUR CONNECTION TO QUALITY & SERVICE

THESE DRAWINGS AND SPECIFICATIONS ARE THE PROPERTY OF EDAC INC.,AND SHALL NOT BE REPRODUCED,OR COPIED OR USED AS THE BASIS FOR THE MANUFACTURE OR SALE OF APPARATUS WITHOUT WRITTEN PERMISSION.