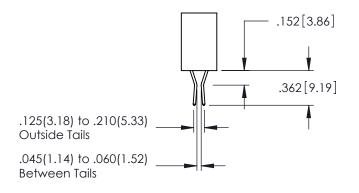

<u>Contact Dimensions:</u>
525-P.C. Tail .018 Sq.(0.46 Sq.) - Tail LG=.150(3.81)
.100 (2.54) Contact Spacing x .200 (5.08) Row Spacing

THIS IS A C.A.D. GENERATED DRAWING DO NOT MAKE MANUAL REVISIONS TO MAST

## 345/395 SERIES CARD EDGE CONNECTOR CONTACT CODE 555,556,558,559,560 DIMENSIONS

.060

.150

YOUR CONNECTION TO QUALITY & SERVICE

|    | ACAD REFERENCE NO   | . 345-ENG-MASTER |
|----|---------------------|------------------|
| 2  | DRAWN: R.STA.MONICA | DATE:MAY.16/2017 |
| J  | CHECKED:            | DATE:            |
| ,  | SCALE: 1:1          | SHEET 2 OF 2     |
| ED | DRAWING NUMBER      | ISSUE            |