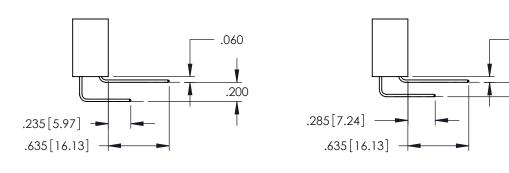

**Contact Code 555** 

**Contact Code 556** 

**Contact Code 558** 

**Contact Code 559** 

Contact Code 560

INSULATOR MATERIAL: THERMOPLASTIC POLYESTER, UL 94V-0

DAP MATERIAL AVAILABLE UPON REQUEST

CONTACT MATERIAL; COPPER ALLOY

CONTACT PLATING: GOLD ON THE MATING AREA, TIN PLATING ON THE CONTACT TAILS, NICKEL UNDERPLATE

## 345/395 SERIES CARD EDGE CONNECTOR CONTACT CODE 555,556,558,559,560 DIMENSIONS

.060

.150

YOUR CONNECTION TO QUALITY & SERVICE

|    | ACAD REFERENCE NO   | . 345-ENG-MASTER |
|----|---------------------|------------------|
| 2  | DRAWN: R.STA.MONICA | DATE:MAY.16/2017 |
| J  | CHECKED:            | DATE:            |
| ,  | SCALE: 1:1          | SHEET 2 OF 2     |
| ED | DRAWING NUMBER      | ISSUE            |