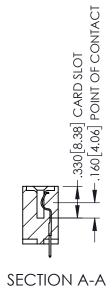

<u>Contact Dimensions:</u>
525-P.C. Tail .018 Sq.(0.46 Sq.) - Tail LG=.150(3.81)
.100 (2.54) Contact Spacing x .200 (5.08) Row Spacing

THIS IS A C.A.D. GENERATED DRAWING DO NOT MAKE MANUAL REVISIONS TO MAST

ISSUE NUMBER

ORIGINAL

1

4.800[121.92]
4.960[125.98]

INSULATOR MATERIAL: THERMOPLASTIC PBT BLACK, UL 94V-0

 CONTACT MATERIAL; COPPER TIN ALLOY
 CONTACT PLATING: GOLD ON THE MATING AREA, TIN PLATING ON THE CONTACT TAILS, NICKEL UNDERPLATE 345/395 SERIES CARD EDGE CONNECTOR PART NUMBER: 395-047-525-101