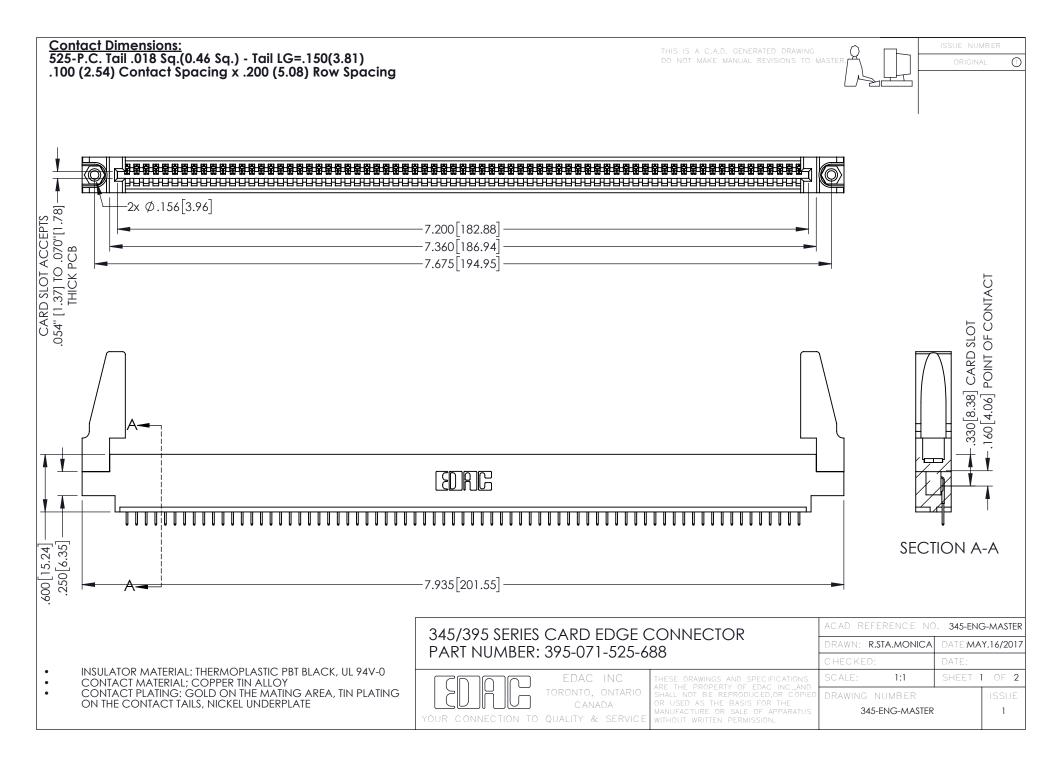

.107 [2.72] .082 [2.08] .157 [4] .232 [5.89] .125(3.18) to .210(5.33) .125(3.18) to .210(5.33) Outside Tails Outside Tails .045(1.14) to .060(1.52) .045(1.14) to .060(1.52) Between Tails Between Tails **Contact Code 555 Contact Code 556** 







**Contact Code 558** 

## **Contact Code 559**

Contact Code 560

INSULATOR MATERIAL: THERMOPLASTIC POLYESTER, UL 94V-0

DAP MATERIAL AVAILABLE UPON REQUEST

CONTACT MATERIAL; COPPER ALLOY

CONTACT PLATING: GOLD ON THE MATING AREA, TIN PLATING ON THE CONTACT TAILS, NICKEL UNDERPLATE

## 345/395 SERIES CARD EDGE CONNECTOR CONTACT CODE 555,556,558,559,560 DIMENSIONS

YOUR CONNECTION TO QUALITY & SERVICE

|    | ACAD REFERENCE NO. 345-ENG-MASTER |                  |
|----|-----------------------------------|------------------|
| 3  | DRAWN: R.STA