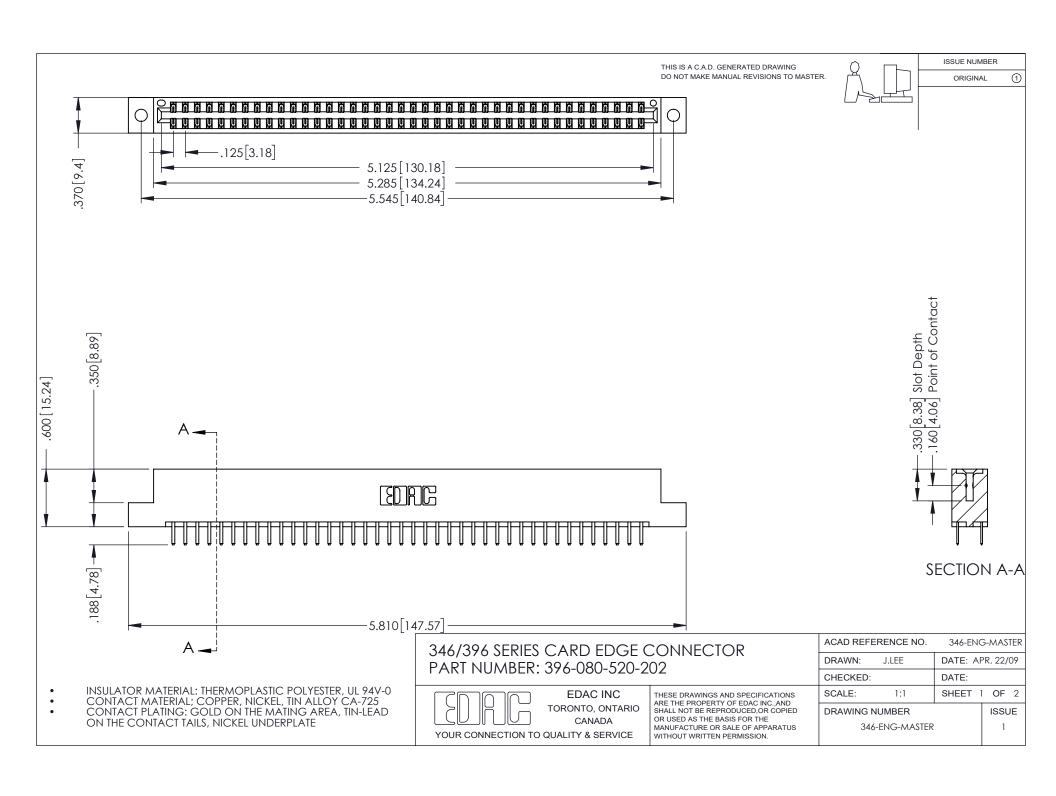

ISSUE NUMBER ORIGINAL 1

DO NOT MAKE MANUAL REVISIONS TO MASTER.

## 346/396 SERIES CARD EDGE CONNECTOR CONTACT CODE 555,556,558,559,560 DIMENSIONS

YOUR CONNECTION TO QUALITY & SERVICE

**EDAC INC** TORONTO, ONTARIO CANADA

THESE DRAWINGS AND SPECIFICATIONS ARE THE PROPERTY OF EDAC INC.,AND SHALL NOT BE REPRODUCED, OR COPIED OR USED AS THE BASIS FOR THE MANUFACTURE OR SALE OF APPARATUS WITHOUT WRITTEN PERMISSION.

|   | ACAD REFERENCE NO. | 346-ENG-MASTER   |
|---|--------------------|------------------|
|   | DRAWN: J.LEE       | DATE: APR. 22/09 |
| • | CHECKED:           | DATE:            |
|   | SCALE: 1:1         | SHEET 2 OF 2     |
|   | DRAWING NUMBER     | ISSUE            |
|   | 346-ENG-MASTER     | 1                |