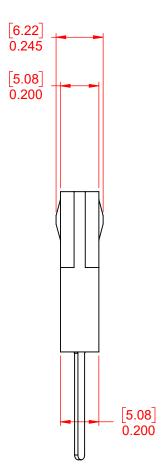

ISSUE NUMBER

ORIGINAL

NOTE:

CONTACT CODE: 540-Wire Wrap .050x.024(1.27x0.61) - Tail LG.=.600(15.24)