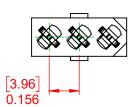

ISSUE NUMBER

ORIGINAL

NOTE:

CONTACT CODE: 540-Wire Wrap .050x.024(1.27x0.61) - Tail LG.=.600(15.24)