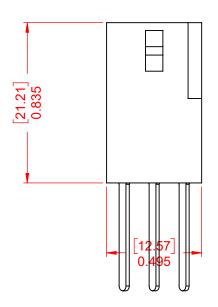

ISSUE NUMBER

ORIGINAL

NOTE:

CONTACT CODE: 540-Wire Wrap .050x.024(1.27x0.61) - Tail LG.=.600(15.24)