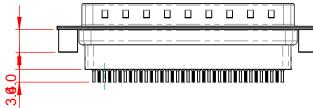

## 6.0 10.5

NOTES:

MATERIAL:

HOUSING: THERMOPLASTIC POLYESTER, UL94V-0 SHELL: STEEL, TIN PLATED CONTACT: COPPER ALLOY, GOLD FLASH PLATED

OPERATING TEMPERATURE: -55°C to +105°C

CURRENT RATING: 3A PER CONTACT CONTACT RESISTANCE: 25mQ MAX. INSULATOR RESISTANCE: 5000MΩ min. DIELECTRIC WITHSTANDING VOLTAGE: 1000V AC rms