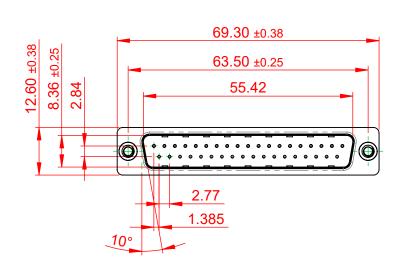

## 6.0 10.5

NOTES:

MATERIAL:

HOUSING: THERMOPLASTIC POLYESTER, UL94V-0 SHELL: STEEL, TIN PLATED CONTACT: COPPER ALLOY, GOLD FLASH PLATED

OPERATING TEMPERATURE: -55°C to +105°C

CURRENT RATING: 3A PER CONTACT CONTACT RESISTANCE: 25mQ MAX. INSULATOR RESISTANCE: 5000MΩ min. DIELECTRIC WITHSTANDING VOLTAGE: 1000V AC rms