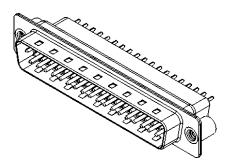

|                       | 627 SERIES D-SUB CONNECTOR                                    |                                                                                                                                                                                                                |                 | SW REFERENCE NO.: 627 ASSEMBLY |         |                    |    |       |  |
|-----------------------|---------------------------------------------------------------|----------------------------------------------------------------------------------------------------------------------------------------------------------------------------------------------------------------|-----------------|--------------------------------|---------|--------------------|----|-------|--|
| 627 SE                |                                                               |                                                                                                                                                                                                                |                 | DRAWN: C.B                     |         | DATE: AUG. 01/2018 |    |       |  |
|                       |                                                               |                                                                                                                                                                                                                |                 | CHECKED:                       |         | DATE:              |    |       |  |
|                       | EDAC INC<br>TORONTO, ONTARIO<br>CANADA<br>9 QUALITY & SERVICE | THESE DRAWINGS AND SPECIFICATIONS<br>ARE THE PROPERTY OF EDAC INC.,AND<br>SHALL NOT BE REPRODUCED,OR COPIED<br>OR USED AS THE BASIS FOR THE<br>MANUFACTURE OR SALE OF APPARATUS<br>WITHOUT WRITTEN PERMISSION. | SCALE: 1:1      |                                | SHEET   | 1                  | OF | 1     |  |
|                       |                                                               |                                                                                                                                                                                                                | DRAWING NUMBER: | 627-037-2                      | 221-279 |                    |    | ISSUE |  |
| YOUR CONNECTION TO QU |                                                               |                                                                                                                                                                                                                | PART NUMBER:    | 627-037-2                      | 221-279 |                    |    | 1     |  |