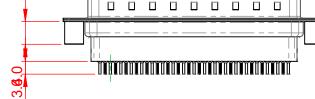

## 6.0 10.5

NOTES:

MATERIAL:

HOUSING: THERMOPLASTIC POLYESTER, UL94V-0 SHELL: STEEL, TIN PLATED CONTACT: COPPER ALLOY, GOLD FLASH PLATED

OPERATING TEMPERATURE: -55°C to +105°C

CURRENT RATING: 3A PER CONTACT CONTACT RESISTANCE: 25mQ MAX. INSULATOR RESISTANCE: 5000MΩ min. DIELECTRIC WITHSTANDING VOLTAGE: 1000V AC rms