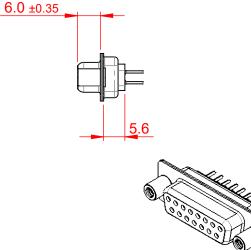

|                                        | 628 SERIES D-SUB CONNECTOR                                                                                                                                                                                     |                          | SW REFERENCE NO.: 628 ASSEMBLY |       |  |
|----------------------------------------|----------------------------------------------------------------------------------------------------------------------------------------------------------------------------------------------------------------|--------------------------|--------------------------------|-------|--|
| 628 SERIES D-SUE                       |                                                                                                                                                                                                                |                          | DATE: AUG. 01/2                | 018   |  |
|                                        |                                                                                                                                                                                                                |                          | DATE:                          |       |  |
| EDAC INC<br>TORONTO, ONTARIO<br>CANADA | THESE DRAWINGS AND SPECIFICATIONS<br>ARE THE PROPERTY OF EDAC INC.,AND<br>SHALL NOT BE REPRODUCED,OR COPIED<br>OR USED AS THE BASIS FOR THE<br>MANUFACTURE OR SALE OF APPARATUS<br>WITHOUT WRITTEN PERMISSION. | SCALE: 1:1               | SHEET 1 OF                     | 1     |  |
|                                        |                                                                                                                                                                                                                | DRAWING NUMBER: 628-015- | -320-048                       | ISSUE |  |
| YOUR CONNECTION TO QUALITY & SERVICE   |                                                                                                                                                                                                                | PART NUMBER: 628-015-    | -320-048                       | 1     |  |