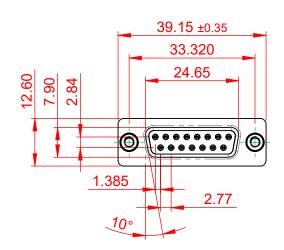

|                                        | 628 SERIES D-SUB CONNECTOR                                                                                                                                                                                     |                          | SW REFERENCE NO.: 628 ASSEMBLY |       |  |
|----------------------------------------|----------------------------------------------------------------------------------------------------------------------------------------------------------------------------------------------------------------|--------------------------|--------------------------------|-------|--|
| 628 SERIES D-SUE                       |                                                                                                                                                                                                                |                          | DATE: AUG. 01/2                | 018   |  |
|                                        |                                                                                                                                                                                                                |                          | DATE:                          |       |  |
| EDAC INC<br>TORONTO, ONTARIO<br>CANADA | THESE DRAWINGS AND SPECIFICATIONS<br>ARE THE PROPERTY OF EDAC INC.,AND<br>SHALL NOT BE REPRODUCED,OR COPIED<br>OR USED AS THE BASIS FOR THE<br>MANUFACTURE OR SALE OF APPARATUS<br>WITHOUT WRITTEN PERMISSION. | SCALE: 1:1               | SHEET 1 OF                     | 1     |  |
|                                        |                                                                                                                                                                                                                | DRAWING NUMBER: 628-015- | -320-048                       | ISSUE |  |
| YOUR CONNECTION TO QUALITY & SERVICE   |                                                                                                                                                                                                                | PART NUMBER: 628-015-    | -320-048                       | 1     |  |