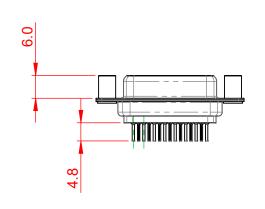

|                                        | 628 SERIES D-SUB CONNECTOR                                                                                                                                                                                     |                          | SW REFERENCE NO.: 628 ASSEMBLY |       |  |
|----------------------------------------|----------------------------------------------------------------------------------------------------------------------------------------------------------------------------------------------------------------|--------------------------|--------------------------------|-------|--|
| 628 SERIES D-SUE                       |                                                                                                                                                                                                                |                          | DATE: AUG. 01/2                | 018   |  |
|                                        |                                                                                                                                                                                                                |                          | DATE:                          |       |  |
| EDAC INC<br>TORONTO, ONTARIO<br>CANADA | THESE DRAWINGS AND SPECIFICATIONS<br>ARE THE PROPERTY OF EDAC INC.,AND<br>SHALL NOT BE REPRODUCED,OR COPIED<br>OR USED AS THE BASIS FOR THE<br>MANUFACTURE OR SALE OF APPARATUS<br>WITHOUT WRITTEN PERMISSION. | SCALE: 1:1               | SHEET 1 OF                     | 1     |  |
|                                        |                                                                                                                                                                                                                | DRAWING NUMBER: 628-015- | -320-048                       | ISSUE |  |
| YOUR CONNECTION TO QUALITY & SERVICE   |                                                                                                                                                                                                                | PART NUMBER: 628-015-    | -320-048                       | 1     |  |