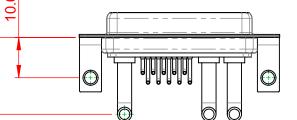

5000MΩ min.

-55°C ~ 125°C

1000V AC rms

|                    |                            |                                                                                                                                                                                                                |                                 | SW REFERENCE NO.: 630 COMBO ASSEMBLY |       |  |
|--------------------|----------------------------|----------------------------------------------------------------------------------------------------------------------------------------------------------------------------------------------------------------|---------------------------------|--------------------------------------|-------|--|
|                    | COMBINATION D-SUB          |                                                                                                                                                                                                                | DRAWN: C.B                      | DATE: JAN. 01/20                     | 19    |  |
|                    |                            |                                                                                                                                                                                                                | CHECKED:                        | DATE:                                |       |  |
| YOUR CONNECTION TO | EDAC INC                   | THESE DRAWINGS AND SPECIFICATIONS<br>ARE THE PROPERTY OF EDAC INC.,AND<br>SHALL NOT BE REPRODUCED,OR COPIED<br>OR USED AS THE BASIS FOR THE<br>MANUFACTURE OR SALE OF APPARATUS<br>WITHOUT WRITTEN PERMISSION. | SCALE: (IN C.A.D. 1:1)          | SHEET 1 OF                           | 2     |  |
|                    | TORONTO, ONTARIO<br>CANADA |                                                                                                                                                                                                                | DRAWING NUMBER: 630-13W3250-4TC |                                      | ISSUE |  |
|                    | N TO QUALITY & SERVICE     |                                                                                                                                                                                                                | PART NUMBER: 630-13W            | 3250-4TC                             | 1     |  |