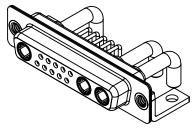

5000MΩ min.

-55°C ~ 125°C

1000V AC rms

|                    |                            |                                                                                                                                                                                                                |                                 | SW REFERENCE NO.: 630 COMBO ASSEMBLY |       |  |
|--------------------|----------------------------|----------------------------------------------------------------------------------------------------------------------------------------------------------------------------------------------------------------|---------------------------------|--------------------------------------|-------|--|
|                    | COMBINATION D-SUB          |                                                                                                                                                                                                                | DRAWN: C.B                      | DATE: JAN. 01/20                     | 19    |  |
|                    |                            |                                                                                                                                                                                                                | CHECKED:                        | DATE:                                |       |  |
| YOUR CONNECTION TO | EDAC INC                   | THESE DRAWINGS AND SPECIFICATIONS<br>ARE THE PROPERTY OF EDAC INC.,AND<br>SHALL NOT BE REPRODUCED,OR COPIED<br>OR USED AS THE BASIS FOR THE<br>MANUFACTURE OR SALE OF APPARATUS<br>WITHOUT WRITTEN PERMISSION. | SCALE: (IN C.A.D. 1:1)          | SHEET 1 OF                           | 2     |  |
|                    | TORONTO, ONTARIO<br>CANADA |                                                                                                                                                                                                                | DRAWING NUMBER: 630-13W3250-4TC |                                      | ISSUE |  |
|                    | N TO QUALITY & SERVICE     |                                                                                                                                                                                                                | PART NUMBER: 630-13W            | 3250-4TC                             | 1     |  |