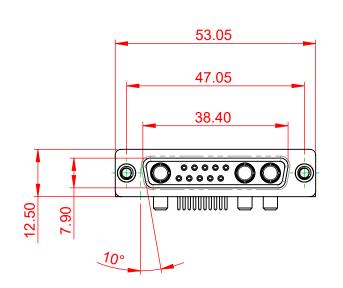

5000MΩ min.

-55°C ~ 125°C

1000V AC rms

|                    |                            |                                                                                                                                                                                                                |                                 | SW REFERENCE NO.: 630 COMBO ASSEMBLY |       |  |
|--------------------|----------------------------|----------------------------------------------------------------------------------------------------------------------------------------------------------------------------------------------------------------|---------------------------------|--------------------------------------|-------|--|
|                    | COMBINATION D-SUB          |                                                                                                                                                                                                                | DRAWN: C.B                      | DATE: JAN. 01/20                     | 19    |  |
|                    |                            |                                                                                                                                                                                                                | CHECKED:                        | DATE:                                |       |  |
| YOUR CONNECTION TO | EDAC INC                   | THESE DRAWINGS AND SPECIFICATIONS<br>ARE THE PROPERTY OF EDAC INC.,AND<br>SHALL NOT BE REPRODUCED,OR COPIED<br>OR USED AS THE BASIS FOR THE<br>MANUFACTURE OR SALE OF APPARATUS<br>WITHOUT WRITTEN PERMISSION. | SCALE: (IN C.A.D. 1:1)          | SHEET 1 OF                           | 2     |  |
|                    | TORONTO, ONTARIO<br>CANADA |                                                                                                                                                                                                                | DRAWING NUMBER: 630-13W3250-4TC |                                      | ISSUE |  |
|                    | N TO QUALITY & SERVICE     |                                                                                                                                                                                                                | PART NUMBER: 630-13W            | 3250-4TC                             | 1     |  |