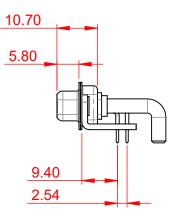

5000MΩ min.

-55°C ~ 125°C

1000V AC rms

|                    |                            |                                                                                                                                                                                                                |                                 | SW REFERENCE NO.: 630 COMBO ASSEMBLY |       |  |
|--------------------|----------------------------|----------------------------------------------------------------------------------------------------------------------------------------------------------------------------------------------------------------|---------------------------------|--------------------------------------|-------|--|
|                    | COMBINATION D-SUB          |                                                                                                                                                                                                                | DRAWN: C.B                      | DATE: JAN. 01/20                     | 19    |  |
|                    |                            |                                                                                                                                                                                                                | CHECKED:                        | DATE:                                |       |  |
| YOUR CONNECTION TO | EDAC INC                   | THESE DRAWINGS AND SPECIFICATIONS<br>ARE THE PROPERTY OF EDAC INC.,AND<br>SHALL NOT BE REPRODUCED,OR COPIED<br>OR USED AS THE BASIS FOR THE<br>MANUFACTURE OR SALE OF APPARATUS<br>WITHOUT WRITTEN PERMISSION. | SCALE: (IN C.A.D. 1:1)          | SHEET 1 OF                           | 2     |  |
|                    | TORONTO, ONTARIO<br>CANADA |                                                                                                                                                                                                                | DRAWING NUMBER: 630-13W3250-4TC |                                      | ISSUE |  |
|                    | N TO QUALITY & SERVICE     |                                                                                                                                                                                                                | PART NUMBER: 630-13W            | 3250-4TC                             | 1     |  |