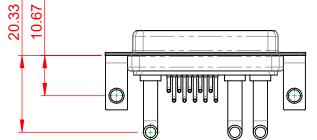

5000MΩ min.

-55°C ~ 125°C

1000V AC rms

|                    |                            |                                                                                                                                                                                                                |                                 | SW REFERENCE NO.: 630 COMBO ASSEMBLY |       |  |
|--------------------|----------------------------|----------------------------------------------------------------------------------------------------------------------------------------------------------------------------------------------------------------|---------------------------------|--------------------------------------|-------|--|
|                    | COMBINATION D-SUB          |                                                                                                                                                                                                                | DRAWN: C.B                      | DATE: JAN. 01/20                     | 19    |  |
|                    |                            |                                                                                                                                                                                                                | CHECKED:                        | DATE:                                |       |  |
| YOUR CONNECTION TO | EDAC INC                   | THESE DRAWINGS AND SPECIFICATIONS<br>ARE THE PROPERTY OF EDAC INC.,AND<br>SHALL NOT BE REPRODUCED,OR COPIED<br>OR USED AS THE BASIS FOR THE<br>MANUFACTURE OR SALE OF APPARATUS<br>WITHOUT WRITTEN PERMISSION. | SCALE: (IN C.A.D. 1:1)          | SHEET 1 OF                           | 2     |  |
|                    | TORONTO, ONTARIO<br>CANADA |                                                                                                                                                                                                                | DRAWING NUMBER: 630-13W3250-4TC |                                      | ISSUE |  |
|                    | N TO QUALITY & SERVICE     |                                                                                                                                                                                                                | PART NUMBER: 630-13W            | 3250-4TC                             | 1     |  |