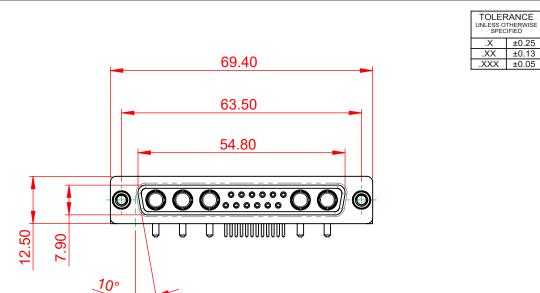

THIS IS A C.A.D. GENERATED DRAWING DO NOT MAKE MANUAL REVISIONS TO MASTER.

10.70

5.80

**ISSUE NUMBER** 

ORIGINAL

(1)

| COMBINATION D-SUB                      |                                                                                                                                                                                                                | SW REFERENCE NO.: 630 COMBO ASSEMBLY |                  |       |
|----------------------------------------|----------------------------------------------------------------------------------------------------------------------------------------------------------------------------------------------------------------|--------------------------------------|------------------|-------|
|                                        |                                                                                                                                                                                                                | DRAWN: C.B                           | DATE: JAN. 01/20 | 19    |
|                                        |                                                                                                                                                                                                                | CHECKED:                             | DATE:            |       |
| EDAC INC<br>TORONTO, ONTARIO<br>CANADA | THESE DRAWINGS AND SPECIFICATIONS<br>ARE THE PROPERTY OF EDAC INC.,AND<br>SHALL NOT BE REPRODUCED,OR COPIED<br>OR USED AS THE BASIS FOR THE<br>MANUFACTURE OR SALE OF APPARATUS<br>WITHOUT WRITTEN PERMISSION. | SCALE: (IN C.A.D. 1:1)               | SHEET 1 OF       | 2     |
|                                        |                                                                                                                                                                                                                | DRAWING NUMBER: 630-17W5240-1T6      |                  | ISSUE |
| YOUR CONNECTION TO QUALITY & SERVICE   |                                                                                                                                                                                                                | PART NUMBER: 630-17W                 | 5240-1T6         | 1     |