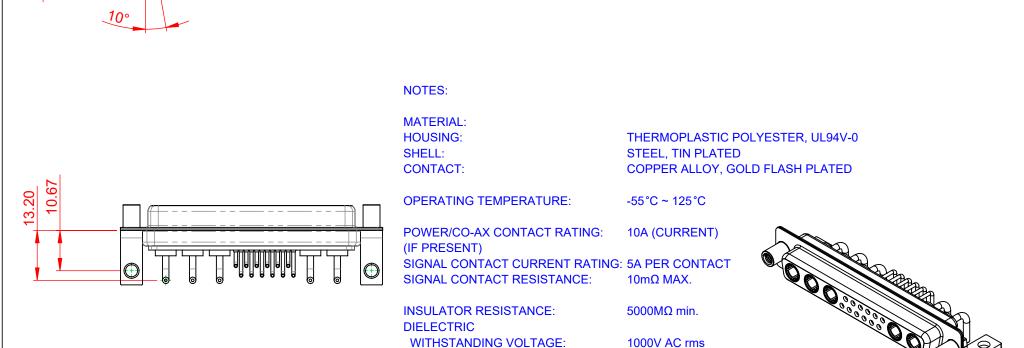

THIS IS A C.A.D. GENERATED DRAWING DO NOT MAKE MANUAL REVISIONS TO MASTER.

10.70

5.80

**ISSUE NUMBER** 

ORIGINAL

(1)

| COMBINATION D-SUB                      |                                                                                                                                                                                                                | SW REFERENCE NO.: 630 COMBO ASSEMBLY |                  |       |
|----------------------------------------|----------------------------------------------------------------------------------------------------------------------------------------------------------------------------------------------------------------|--------------------------------------|------------------|-------|
|                                        |                                                                                                                                                                                                                | DRAWN: C.B                           | DATE: JAN. 01/20 | 19    |
|                                        |                                                                                                                                                                                                                | CHECKED:                             | DATE:            |       |
| EDAC INC<br>TORONTO, ONTARIO<br>CANADA | THESE DRAWINGS AND SPECIFICATIONS<br>ARE THE PROPERTY OF EDAC INC.,AND<br>SHALL NOT BE REPRODUCED,OR COPIED<br>OR USED AS THE BASIS FOR THE<br>MANUFACTURE OR SALE OF APPARATUS<br>WITHOUT WRITTEN PERMISSION. | SCALE: (IN C.A.D. 1:1)               | SHEET 1 OF       | 2     |
|                                        |                                                                                                                                                                                                                | DRAWING NUMBER: 630-17W5240-1T6      |                  | ISSUE |
| YOUR CONNECTION TO QUALITY & SERVICE   |                                                                                                                                                                                                                | PART NUMBER: 630-17W                 | 5240-1T6         | 1     |