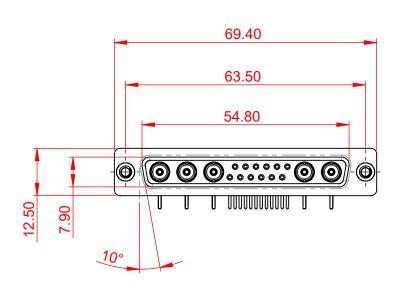

| TOLERANCE<br>UNLESS OTHERWISE<br>SPECIFIED |       |  |  |  |
|--------------------------------------------|-------|--|--|--|
| X.                                         | ±0.25 |  |  |  |
| .XX                                        | ±0.13 |  |  |  |
| .XXX ±0.05                                 |       |  |  |  |

THIS IS A C.A.D. GENERATED DRAWING DO NOT MAKE MANUAL REVISIONS TO MASTER.

ISSUE NUMBER ORIGINAL

MATERIAL:

HOUSING: THERMOPLASTIC POLYESTER, UL94V-0

SHELL: STEEL, Sn or Ni PLATED

CONTACT: COPPER ALLOY SEE ORDERING GUIDE FOR PLATING

PART NUMBER: 630-17W5240-5N2

TOLERANCE UNLESS OTHERWISE SPECIFIED

.X ±0.25 .XX ±0.13 .XXX ±0.05

THIS IS A C.A.D. GENERATED DRAWING DO NOT MAKE MANUAL REVISIONS TO MASTER.

ISSUE NUMBER (1) **ORIGINAL** 

5W1