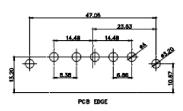

|          | SW REFERENCE NO.: 630 COMBO ASSEMBLY |                    |  |  |  |  |
|----------|--------------------------------------|--------------------|--|--|--|--|
|          | DRAWN: C.B                           | DATE: JAN. 01/2019 |  |  |  |  |
| CHECKED: |                                      | DATE:              |  |  |  |  |
|          | SCALE: (IN C.A.D. 1:1)               | SHEET 1 OF 4       |  |  |  |  |
|          | DRAWING NUMBER: 630-17W5             | 5240-5N2 ISSUE     |  |  |  |  |

PART NUMBER: 630-17W5240-5N2

TOLERANCE UNLESS OTHERWISE SPECIFIED

.X ±0.25 .XX ±0.13 .XXX ±0.05

THIS IS A C.A.D. GENERATED DRAWING DO NOT MAKE MANUAL REVISIONS TO MASTER.

ISSUE NUMBER (1) **ORIGINAL** 

5W1