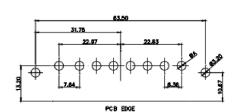

THESE DRAWINGS AND SPECIFICATIONS ARE THE PROPERTY OF EDAC INC..AND SHALL NOT BE REPRODUCED,OR COPIED OR USED AS THE BASIS FOR THE MANUFACTURE OR SALE OF APPARATUS WITHOUT WRITTEN PERMISSION.

| SW REFERENCE NO.: 630 COMBO ASSEMBLY   DRAWN: C.B   DATE: JAN. 01/2019   CHECKED: DATE:   SCALE: N.T.S   SHEET 3 OF 4                                                                                                                                                                                                                                                                                                                                                                                                                                                                                                                                                                                                                                                                                                                                                                                                                                                                                                                                                                                                                                                                                                                                                                                                                                                                                                                                                                                                                                                                                                                                                                                                                                                                                                                                                                                                                                                                                                                                                                                                          |                         |                    |  |  |  |
|--------------------------------------------------------------------------------------------------------------------------------------------------------------------------------------------------------------------------------------------------------------------------------------------------------------------------------------------------------------------------------------------------------------------------------------------------------------------------------------------------------------------------------------------------------------------------------------------------------------------------------------------------------------------------------------------------------------------------------------------------------------------------------------------------------------------------------------------------------------------------------------------------------------------------------------------------------------------------------------------------------------------------------------------------------------------------------------------------------------------------------------------------------------------------------------------------------------------------------------------------------------------------------------------------------------------------------------------------------------------------------------------------------------------------------------------------------------------------------------------------------------------------------------------------------------------------------------------------------------------------------------------------------------------------------------------------------------------------------------------------------------------------------------------------------------------------------------------------------------------------------------------------------------------------------------------------------------------------------------------------------------------------------------------------------------------------------------------------------------------------------|-------------------------|--------------------|--|--|--|
| DRAWN: C.B DATE: JAN. 01/2019                                                                                                                                                                                                                                                                                                                                                                                                                                                                                                                                                                                                                                                                                                                                                                                                                                                                                                                                                                                                                                                                                                                                                                                                                                                                                                                                                                                                                                                                                                                                                                                                                                                                                                                                                                                                                                                                                                                                                                                                                                                                                                  | SCALE: N.T.S            | SHEET 3 OF 4       |  |  |  |
| The second secon | CHECKED:                | DATE:              |  |  |  |
| SW REFERENCE NO.: 630 COMBO ASSEMBLY                                                                                                                                                                                                                                                                                                                                                                                                                                                                                                                                                                                                                                                                                                                                                                                                                                                                                                                                                                                                                                                                                                                                                                                                                                                                                                                                                                                                                                                                                                                                                                                                                                                                                                                                                                                                                                                                                                                                                                                                                                                                                           | DRAWN: C.B              | DATE: JAN. 01/2019 |  |  |  |
| Ť                                                                                                                                                                                                                                                                                                                                                                                                                                                                                                                                                                                                                                                                                                                                                                                                                                                                                                                                                                                                                                                                                                                                                                                                                                                                                                                                                                                                                                                                                                                                                                                                                                                                                                                                                                                                                                                                                                                                                                                                                                                                                                                              | SW REFERENCE NO.: 630 C | 630 COMBO ASSEMBLY |  |  |  |