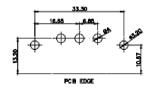

5W5 Female

8W8 Female

11W1 Male/Female

17W2 Male/Female

CURRENT RATING / ØA

10A / 2.2 20A / 3.3 30A / 3.7 40A / 4.2

21W1 Male/Female

**COMBINATION D-SUB** 