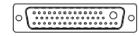

630-17W5240-5N2

PART NUMBER:

TOLERANCE UNLESS OTHERWISE SPECIFIED .X ±0.25 .XX ±0.13

.XXX ±0.05

THIS IS A C.A.D. GENERATED DRAWING DO NOT MAKE MANUAL REVISIONS TO MASTER.

ISSUE NUMBER ORIGINAL

2W2 / 2WK2

3W3 / 3WK3