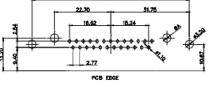

THESE DRAWINGS AND SPECIFICATIONS ARE THE PROPERTY OF EDAC INC..AND SHALL NOT BE REPRODUCED,OR COPIED OR USED AS THE BASIS FOR THE MANUFACTURE OR SALE OF APPARATUS WITHOUT WRITTEN PERMISSION.

| SW REFERENCE NO.: 630 COMBO ASSEMBLY |  |          |      |       |       |  |
|--------------------------------------|--|----------|------|-------|-------|--|
| DRAWN: C.B                           |  | DATE:    | JAN. | 01/20 | 19    |  |
| CHECKED:                             |  | DATE:    |      |       |       |  |
| SCALE: N.T.S                         |  | SHEET    | 4    | OF    | 4     |  |
| DRAWING NUMBER: 630-17               |  | 5240_5N3 | 2    |       | 18811 |  |

DRAWING NUMBER: 630-17VV5240-5N2 PART NUMBER: 630-17W5240-5N2