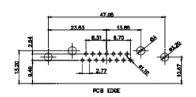

PART NUMBER: 630-17W5240-5N2

TOLERANCE UNLESS OTHERWISE SPECIFIED

.X ±0.25 .XX ±0.13 .XXX ±0.05

THIS IS A C.A.D. GENERATED DRAWING DO NOT MAKE MANUAL REVISIONS TO MASTER.

ISSUE NUMBER (1) **ORIGINAL** 

5W1

11W1

13W3

17W2

17W5

0000000

21W4

43W2

47W1