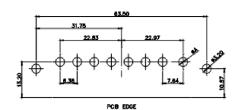

|   | SW REFERENCE NO.: 630 COMBO ASSEMBLY |                    |  |  |
|---|--------------------------------------|--------------------|--|--|
|   | DRAWN: C.B                           | DATE: JAN. 01/2019 |  |  |
|   | CHECKED:                             | DATE:              |  |  |
|   | SCALE: N.T.S                         | SHEET 2 OF 6       |  |  |
| ) | DRAWING NUMBER: 630-17V              | V5240-5N2 ISSUE    |  |  |

630-17W5240-5N2

PART NUMBER:

TOLERANCE UNLESS OTHERWISE SPECIFIED .X ±0.25 .XX ±0.13

.XXX ±0.05

THIS IS A C.A.D. GENERATED DRAWING DO NOT MAKE MANUAL REVISIONS TO MASTER.

ISSUE NUMBER ORIGINAL

2W2 / 2WK2

3W3 / 3WK3