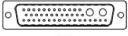

PART NUMBER: 630-17W5240-5N2

TOLERANCE UNLESS OTHERWISE SPECIFIED

.X ±0.25 .XX ±0.13 .XXX ±0.05

THIS IS A C.A.D. GENERATED DRAWING DO NOT MAKE MANUAL REVISIONS TO MASTER.

ISSUE NUMBER (1) **ORIGINAL** 

5W1

11W1

13W3

17W2

17W5

0000000

21W4

43W2

47W1