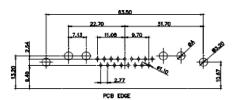

THESE DRAWINGS AND SPECIFICATIONS ARE THE PROPERTY OF EDAC INC..AND SHALL NOT BE REPRODUCED,OR COPIED OR USED AS THE BASIS FOR THE MANUFACTURE OR SALE OF APPARATUS WITHOUT WRITTEN PERMISSION.

| SW REFERENCE NO.: 630 COMBO ASSEMBLY |  |          |      |       |       |  |
|--------------------------------------|--|----------|------|-------|-------|--|
| DRAWN: C.B                           |  | DATE:    | JAN. | 01/20 | 19    |  |
| CHECKED:                             |  | DATE:    |      |       |       |  |
| SCALE: N.T.S                         |  | SHEET    | 4    | OF    | 4     |  |
| DRAWING NUMBER: 630-17               |  | 5240_5N3 | 2    |       | 18811 |  |