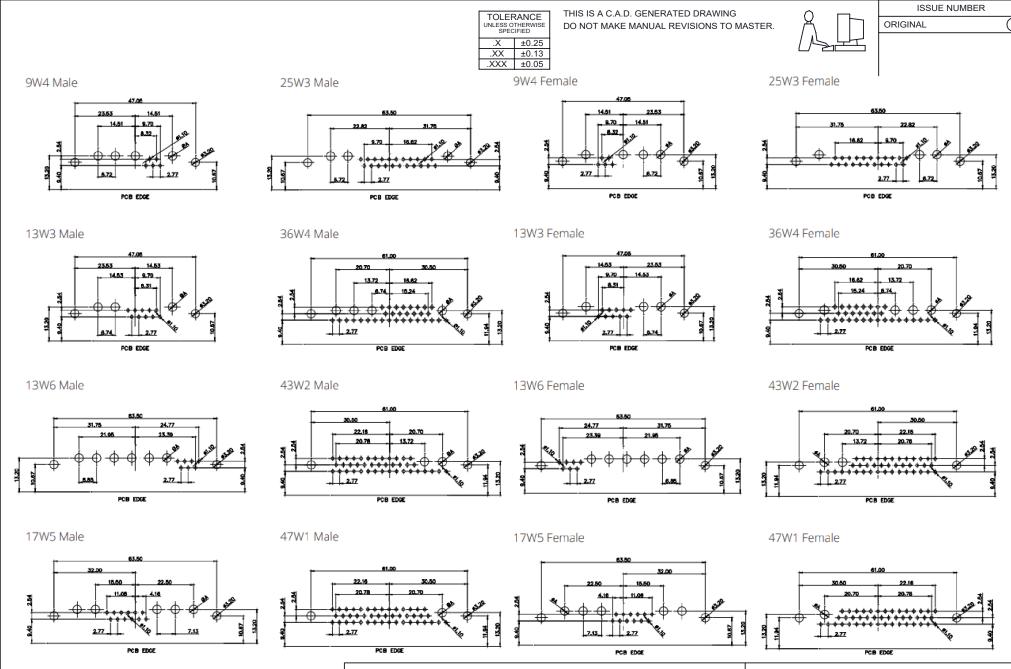

| TOLERANCE<br>UNLESS OTHERWISE<br>SPECIFIED |       |  |  |  |
|--------------------------------------------|-------|--|--|--|
| X.                                         | ±0.25 |  |  |  |
| .XX                                        | ±0.13 |  |  |  |
| .XXX ±0.05                                 |       |  |  |  |

THIS IS A C.A.D. GENERATED DRAWING DO NOT MAKE MANUAL REVISIONS TO MASTER.

ISSUE NUMBER ORIGINAL

MATERIAL:

HOUSING: THERMOPLASTIC POLYESTER, UL94V-0

SHELL: STEEL, Sn or Ni PLATED

CONTACT: COPPER ALLOY SEE ORDERING GUIDE FOR PLATING