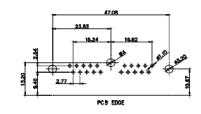

630-17W5240-5N2

PART NUMBER:

TOLERANCE UNLESS OTHERWISE SPECIFIED .X ±0.25 .XX ±0.13

.XXX ±0.05

THIS IS A C.A.D. GENERATED DRAWING DO NOT MAKE MANUAL REVISIONS TO MASTER.

ISSUE NUMBER ORIGINAL

2W2 / 2WK2

3W3 / 3WK3

5W1 Male/Female

24W7 Male/Female

21W4 Male/Female

27W2 Male/Female

PCB EDGE

PCB EDGE

5W5 Male

7W2 Male/Female

5W5 Female

8W8 Female

11W1 Male/Female

17W2 Male/Female

CURRENT RATING / ØA

10A / 2.2 20A / 3.3 30A / 3.7 40A / 4.2

21W1 Male/Female

**COMBINATION D-SUB** 