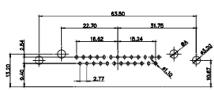

THESE DRAWINGS AND SPECIFICATIONS ARE THE PROPERTY OF EDAC INC..AND SHALL NOT BE REPRODUCED,OR COPIED OR USED AS THE BASIS FOR THE MANUFACTURE OR SALE OF APPARATUS WITHOUT WRITTEN PERMISSION.

| SW REFERENCE NO.: 630 COMBO ASSEMBLY   DRAWN: C.B   DATE: JAN. 01/2019   CHECKED: DATE:   SCALE: N.T.S   SHEET 3 OF 4                                                                                                                                                                                                                                                                                                                                                                                                                                                                                                                                                                                                                                                                                                                                                                                                                                                                                                                                                                                                                                                                                                                                                                                                                                                                                                                                                                                                                                                                                                                                                                                                                                                                                                                                                                                                                                                                                                                                                                                                          |                         |                    |  |  |  |
|--------------------------------------------------------------------------------------------------------------------------------------------------------------------------------------------------------------------------------------------------------------------------------------------------------------------------------------------------------------------------------------------------------------------------------------------------------------------------------------------------------------------------------------------------------------------------------------------------------------------------------------------------------------------------------------------------------------------------------------------------------------------------------------------------------------------------------------------------------------------------------------------------------------------------------------------------------------------------------------------------------------------------------------------------------------------------------------------------------------------------------------------------------------------------------------------------------------------------------------------------------------------------------------------------------------------------------------------------------------------------------------------------------------------------------------------------------------------------------------------------------------------------------------------------------------------------------------------------------------------------------------------------------------------------------------------------------------------------------------------------------------------------------------------------------------------------------------------------------------------------------------------------------------------------------------------------------------------------------------------------------------------------------------------------------------------------------------------------------------------------------|-------------------------|--------------------|--|--|--|
| DRAWN: C.B DATE: JAN. 01/2019                                                                                                                                                                                                                                                                                                                                                                                                                                                                                                                                                                                                                                                                                                                                                                                                                                                                                                                                                                                                                                                                                                                                                                                                                                                                                                                                                                                                                                                                                                                                                                                                                                                                                                                                                                                                                                                                                                                                                                                                                                                                                                  | SCALE: N.T.S            | SHEET 3 OF 4       |  |  |  |
| The second secon | CHECKED:                | DATE:              |  |  |  |
| SW REFERENCE NO.: 630 COMBO ASSEMBLY                                                                                                                                                                                                                                                                                                                                                                                                                                                                                                                                                                                                                                                                                                                                                                                                                                                                                                                                                                                                                                                                                                                                                                                                                                                                                                                                                                                                                                                                                                                                                                                                                                                                                                                                                                                                                                                                                                                                                                                                                                                                                           | DRAWN: C.B              | DATE: JAN. 01/2019 |  |  |  |
| Ť                                                                                                                                                                                                                                                                                                                                                                                                                                                                                                                                                                                                                                                                                                                                                                                                                                                                                                                                                                                                                                                                                                                                                                                                                                                                                                                                                                                                                                                                                                                                                                                                                                                                                                                                                                                                                                                                                                                                                                                                                                                                                                                              | SW REFERENCE NO.: 630 C | 630 COMBO ASSEMBLY |  |  |  |

DRAWING NUMBER: 630-17W5240-5N2 ISSUE 630-17W5240-5N2 PART NUMBER:

THIS SERIES FULLY CONFORMS TO THE EUROPEAN UNION DIRECTIVES 2011/65/EU FOR RoHS COMPLIANCY.

EDAC INC TORONTO, ONTARIO CANADA

**COMBINATION D-SUB** 