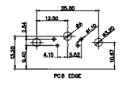

PART NUMBER: 630-17W5240-5N2

TOLERANCE UNLESS OTHERWISE SPECIFIED

.X ±0.25 .XX ±0.13 .XXX ±0.05

THIS IS A C.A.D. GENERATED DRAWING DO NOT MAKE MANUAL REVISIONS TO MASTER.

ISSUE NUMBER (1) **ORIGINAL** 

5W1

11W1

13W3

17W2

17W5

0000000

21W4

43W2

47W1