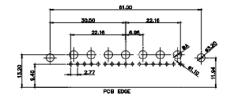

630-17W5240-5N2

PART NUMBER:

TOLERANCE UNLESS OTHERWISE SPECIFIED .X ±0.25 .XX ±0.13

.XXX ±0.05

THIS IS A C.A.D. GENERATED DRAWING DO NOT MAKE MANUAL REVISIONS TO MASTER.

ISSUE NUMBER ORIGINAL

2W2 / 2WK2

3W3 / 3WK3