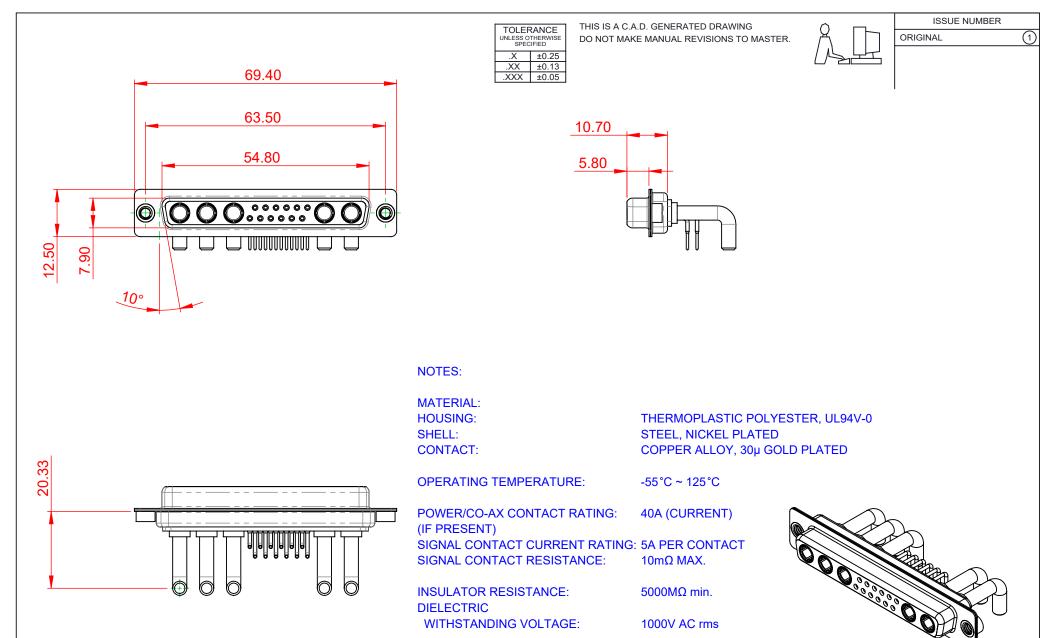

| COMBINATION D-SUB                      |                                                                                                                                                                                                                | SW REFERENCE NO.: 630 COMBO ASSEMBLY |                  |       |
|----------------------------------------|----------------------------------------------------------------------------------------------------------------------------------------------------------------------------------------------------------------|--------------------------------------|------------------|-------|
|                                        |                                                                                                                                                                                                                | DRAWN: C.B                           | DATE: JAN. 01/20 | 19    |
|                                        |                                                                                                                                                                                                                | CHECKED:                             | DATE:            |       |
| EDAC INC<br>TORONTO, ONTARIO<br>CANADA | THESE DRAWINGS AND SPECIFICATIONS<br>ARE THE PROPERTY OF EDAC INC.,AND<br>SHALL NOT BE REPRODUCED,OR COPIED<br>OR USED AS THE BASIS FOR THE<br>MANUFACTURE OR SALE OF APPARATUS<br>WITHOUT WRITTEN PERMISSION. | SCALE: (IN C.A.D. 1:1)               | SHEET 1 OF       | 2     |
|                                        |                                                                                                                                                                                                                | DRAWING NUMBER: 630-17W              | 5650-4NA         | ISSUE |
| YOUR CONNECTION TO QUALITY & SERVICE   |                                                                                                                                                                                                                | PART NUMBER: 630-17W                 | /5650-4NA        | 1     |