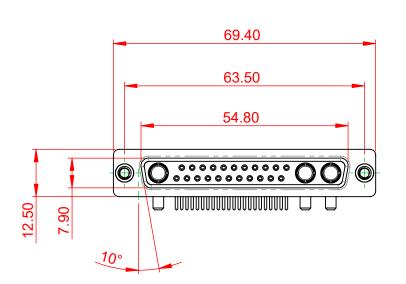

630-25W3250-2TA

PART NUMBER:

TOLERANCE UNLESS OTHERWISE SPECIFIED

.X ±0.25 .XX ±0.13 .XXX ±0.05

THIS IS A C.A.D. GENERATED DRAWING DO NOT MAKE MANUAL REVISIONS TO MASTER.

ISSUE NUMBER (1) ORIGINAL

00 2W2

2WK2