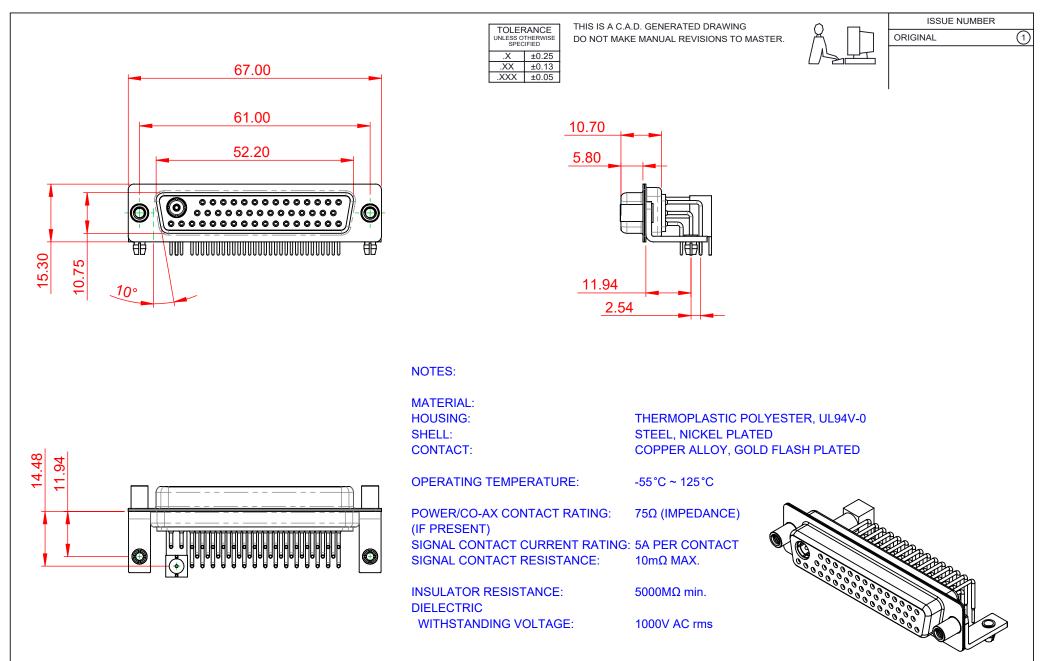

|                 |                                      |                                                                                                          | SW REFERENCE NO.: 630 COMBO ASSEMBLY |                  |       |
|-----------------|--------------------------------------|----------------------------------------------------------------------------------------------------------|--------------------------------------|------------------|-------|
|                 |                                      |                                                                                                          | DRAWN: C.B                           | DATE: JAN. 01/20 | 19    |
|                 |                                      |