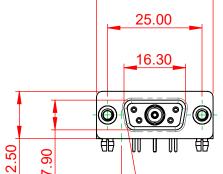

| SW REFERENCE NO.: 630 COMBO ASSEMBLY |                    |
|--------------------------------------|--------------------|
| DRAWN: C.B                           | DATE: JAN. 01/2019 |
| CHECKED:                             | DATE:              |
| SCALE: (IN C.A.D. 1:1)               | SHEET 1 OF 2       |
| DD 444110 14410ED                    |                    |

ISSUE DRAWING NUMBER: 630-5W1-640-7N3 PART NUMBER: 630-5W1-640-7N3

TOLERANCE UNLESS OTHERWISE SPECIFIED

.X ±0.25 .XX ±0.13

.XXX ±0.05

THIS IS A C.A.D. GENERATED DRAWING DO NOT MAKE MANUAL REVISIONS TO MASTER.