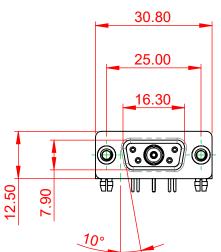

| SW REFERENCE NO.: 630 COMBO ASSEMBLY |                    |
|--------------------------------------|--------------------|
| DRAWN: C.B                           | DATE: JAN. 01/2019 |
| CHECKED:                             | DATE:              |
| SCALE: (IN C.A.D. 1:1)               | SHEET 1 OF 2       |
| DD 444110 14410ED                    |                    |

ISSUE DRAWING NUMBER: 630-5W1-640-7N3 PART NUMBER: 630-5W1-640-7N3

TOLERANCE UNLESS OTHERWISE SPECIFIED

.X ±0.25 .XX ±0.13

.XXX ±0.05

THIS IS A C.A.D. GENERATED DRAWING DO NOT MAKE MANUAL REVISIONS TO MASTER.