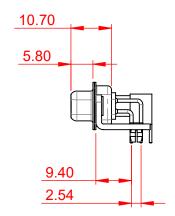

| SW REFERENCE NO.: 630 COMBO ASSEMBLY |                    |
|--------------------------------------|--------------------|
| DRAWN: C.B                           | DATE: JAN. 01/2019 |
| CHECKED:                             | DATE:              |
| SCALE: (IN C.A.D. 1:1)               | SHEET 1 OF 2       |
| DD 444110 14410ED                    |                    |

ISSUE DRAWING NUMBER: 630-5W1-640-7N3 PART NUMBER: 630-5W1-640-7N3

TOLERANCE UNLESS OTHERWISE SPECIFIED

.X ±0.25 .XX ±0.13

.XXX ±0.05

THIS IS A C.A.D. GENERATED DRAWING DO NOT MAKE MANUAL REVISIONS TO MASTER.