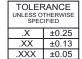

ISSUE DRAWING NUMBER: 630-5W1-640-7N3 PART NUMBER: 630-5W1-640-7N3

TOLERANCE UNLESS OTHERWISE SPECIFIED

.X ±0.25 .XX ±0.13

.XXX ±0.05

THIS IS A C.A.D. GENERATED DRAWING DO NOT MAKE MANUAL REVISIONS TO MASTER.