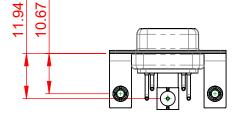

ISSUE DRAWING NUMBER: 630-5W1-640-7N3 PART NUMBER: 630-5W1-640-7N3

TOLERANCE UNLESS OTHERWISE SPECIFIED

.X ±0.25 .XX ±0.13

.XXX ±0.05

THIS IS A C.A.D. GENERATED DRAWING DO NOT MAKE MANUAL REVISIONS TO MASTER.