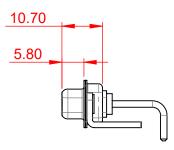

5000MΩ min.

-55°C ~ 125°C

1000V AC rms

|  | COMBINATION D-SUB                                                              |                                                                                                                                                                                                                | SW REFERENCE NO.: 630 COMBO ASSEMBLY |                  |       |
|--|--------------------------------------------------------------------------------|----------------------------------------------------------------------------------------------------------------------------------------------------------------------------------------------------------------|--------------------------------------|------------------|-------|
|  |                                                                                |                                                                                                                                                                                                                | DRAWN: C.B                           | DATE: JAN. 01/20 | 19    |
|  |                                                                                |                                                                                                                                                                                                                | CHECKED:                             | DATE:            |       |
|  | EDAC INC<br>TORONTO, ONTARIO<br>CANADA<br>YOUR CONNECTION TO QUALITY & SERVICE | THESE DRAWINGS AND SPECIFICATIONS<br>ARE THE PROPERTY OF EDAC INC.,AND<br>SHALL NOT BE REPRODUCED,OR COPIED<br>OR USED AS THE BASIS FOR THE<br>MANUFACTURE OR SALE OF APPARATUS<br>WITHOUT WRITTEN PERMISSION. | SCALE: (IN C.A.D. 1:1)               | SHEET 1 OF       | 2     |
|  |                                                                                |                                                                                                                                                                                                                | DRAWING NUMBER: 630-8W8-250-1N4      |                  | ISSUE |
|  |                                                                                |                                                                                                                                                                                                                | PART NUMBER: 630-8W8-                | -250-1N4         | 1     |