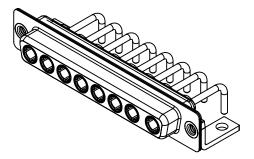

5000MΩ min.

-55°C ~ 125°C

1000V AC rms

|  | COMBINATION D-SUB                                                              |                                                                                                                                                                                                                | SW REFERENCE NO.: 630 COMBO ASSEMBLY |                  |       |
|--|--------------------------------------------------------------------------------|----------------------------------------------------------------------------------------------------------------------------------------------------------------------------------------------------------------|--------------------------------------|------------------|-------|
|  |                                                                                |                                                                                                                                                                                                                | DRAWN: C.B                           | DATE: JAN. 01/20 | 19    |
|  |                                                                                |                                                                                                                                                                                                                | CHECKED:                             | DATE:            |       |
|  | EDAC INC<br>TORONTO, ONTARIO<br>CANADA<br>YOUR CONNECTION TO QUALITY & SERVICE | THESE DRAWINGS AND SPECIFICATIONS<br>ARE THE PROPERTY OF EDAC INC.,AND<br>SHALL NOT BE REPRODUCED,OR COPIED<br>OR USED AS THE BASIS FOR THE<br>MANUFACTURE OR SALE OF APPARATUS<br>WITHOUT WRITTEN PERMISSION. | SCALE: (IN C.A.D. 1:1)               | SHEET 1 OF       | 2     |
|  |                                                                                |                                                                                                                                                                                                                | DRAWING NUMBER: 630-8W8-250-1N4      |                  | ISSUE |
|  |                                                                                |                                                                                                                                                                                                                | PART NUMBER: 630-8W8-                | -250-1N4         | 1     |