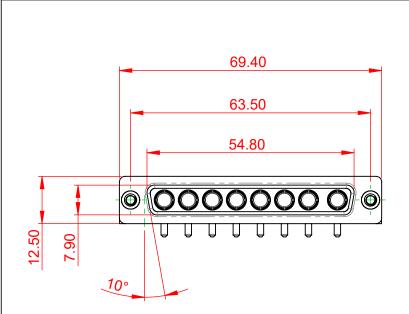

5000MΩ min.

-55°C ~ 125°C

1000V AC rms

|  | COMBINATION D-SUB                                                              |                                                                                                                                                                                                                | SW REFERENCE NO.: 630 COMBO ASSEMBLY |                  |       |
|--|--------------------------------------------------------------------------------|----------------------------------------------------------------------------------------------------------------------------------------------------------------------------------------------------------------|--------------------------------------|------------------|-------|
|  |                                                                                |                                                                                                                                                                                                                | DRAWN: C.B                           | DATE: JAN. 01/20 | 19    |
|  |                                                                                |                                                                                                                                                                                                                | CHECKED:                             | DATE:            |       |
|  | EDAC INC<br>TORONTO, ONTARIO<br>CANADA<br>YOUR CONNECTION TO QUALITY & SERVICE | THESE DRAWINGS AND SPECIFICATIONS<br>ARE THE PROPERTY OF EDAC INC.,AND<br>SHALL NOT BE REPRODUCED,OR COPIED<br>OR USED AS THE BASIS FOR THE<br>MANUFACTURE OR SALE OF APPARATUS<br>WITHOUT WRITTEN PERMISSION. | SCALE: (IN C.A.D. 1:1)               | SHEET 1 OF       | 2     |
|  |                                                                                |                                                                                                                                                                                                                | DRAWING NUMBER: 630-8W8-250-1N4      |                  | ISSUE |
|  |                                                                                |                                                                                                                                                                                                                | PART NUMBER: 630-8W8-                | -250-1N4         | 1     |