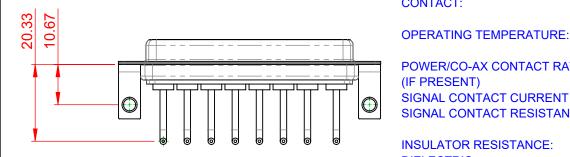

THIS IS A C.A.D. GENERATED DRAWING DO NOT MAKE MANUAL REVISIONS TO MASTER.

**ISSUE NUMBER** 

(1)

## NOTES:

MATERIAL: HOUSING: SHELL: CONTACT:

THERMOPLASTIC POLYESTER, UL94V-0 STEEL, NICKEL PLATED COPPER ALLOY, GOLD FLASH PLATED

## POWER/CO-AX CONTACT RATING: 10A (CURRENT)

(IF PRESENT) SIGNAL CONTACT CURRENT RATING: 5A PER CONTACT SIGNAL CONTACT RESISTANCE:  $10m\Omega$  MAX.

**INSULATOR RESISTANCE:** DIELECTRIC

WITHSTANDING VOLTAGE:

5000MΩ min.

-55°C ~ 125°C

1000V AC rms

|  | COMBINATION D-SUB                                                              |                                                                                                                                                                                                                | SW REFERENCE NO.: 630 COMBO ASSEMBLY |                  |       |
|--|--------------------------------------------------------------------------------|----------------------------------------------------------------------------------------------------------------------------------------------------------------------------------------------------------------|--------------------------------------|------------------|-------|
|  |                                                                                |                                                                                                                                                                                                                | DRAWN: C.B                           | DATE: JAN. 01/20 | 19    |
|  |                                                                                |                                                                                                                                                                                                                | CHECKED:                             | DATE:            |       |
|  | EDAC INC<br>TORONTO, ONTARIO<br>CANADA<br>YOUR CONNECTION TO QUALITY & SERVICE | THESE DRAWINGS AND SPECIFICATIONS<br>ARE THE PROPERTY OF EDAC INC.,AND<br>SHALL NOT BE REPRODUCED,OR COPIED<br>OR USED AS THE BASIS FOR THE<br>MANUFACTURE OR SALE OF APPARATUS<br>WITHOUT WRITTEN PERMISSION. | SCALE: (IN C.A.D. 1:1)               | SHEET 1 OF       | 2     |
|  |                                                                                |                                                                                                                                                                                                                | DRAWING NUMBER: 630-8W8-250-1N4      |                  | ISSUE |
|  |                                                                                |                                                                                                                                                                                                                | PART NUMBER: 630-8W8-                | -250-1N4         | 1     |