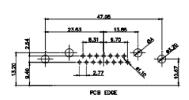

| SW REFERENCE NO.: 630           | COMBO ASSEMBLY     |  |  |  |
|---------------------------------|--------------------|--|--|--|
| DRAWN: C.B                      | DATE: JAN. 01/2019 |  |  |  |
| CHECKED:                        | DATE:              |  |  |  |
| SCALE: N.T.S                    | SHEET 4 OF 4       |  |  |  |
| DRAWING NUMBER: 630 8W8 640 7NR |                    |  |  |  |

DRAWING NUMBER: 630-8W8-640-7NB ISSUE PART NUMBER: 630-8W8-640-7NB