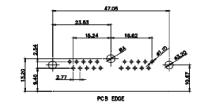

ORIGINAL (1)

2W2

0 **(00** 0)

 $\circ$ 

5W1

0000°

11W1

○ ○ ○ ○ ○ ○ ○ ○ ○

13W3

17W5

13W6

000:::::000

21W4

5W5 Female

8W8 Female

11W1 Male/Female

PCB EDGE

27W2 Male/Female

21W4 Male/Female

10A / 2.2 20A / 3.3 30A / 3.7 40A / 4.2

CURRENT RATING / ØA

17W2 Male/Female

21W1 Male/Female

PART NUMBER: