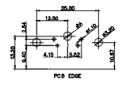

ISSUE NUMBER ORIGINAL

2W2 / 2WK2

3W3 / 3WK3

5W1 Male/Female

24W7 Male/Female

5W5 Male

8W8 Male

7W2 Male/Female

5W5 Female

8W8 Female

11W1 Male/Female

PCB EDGE

27W2 Male/Female

21W4 Male/Female

10A / 2.2 20A / 3.3 30A / 3.7 40A / 4.2

CURRENT RATING / ØA