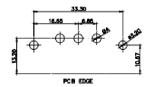

5W5 Female

8W8 Female

11W1 Male/Female

PCB EDGE

27W2 Male/Female

21W4 Male/Female

10A / 2.2 20A / 3.3 30A / 3.7 40A / 4.2

CURRENT RATING / ØA

17W2 Male/Female

21W1 Male/Female

PART NUMBER: