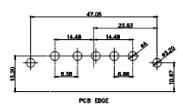

| BER: 630-8W8 |       |      |       | ISSUE |
| The state of the s |              |       |      |       | 1     |

630-8W8-640-7NB

630 COMBO ASSEMBLY

SW REFERENCE NO .:

PART NUMBER:

TOLERANCE UNLESS OTHERWISE SPECIFIED .X ±0.25 .XX ±0.13

.XXX ±0.05

THIS IS A C.A.D. GENERATED DRAWING DO NOT MAKE MANUAL REVISIONS TO MASTER.



ISSUE NUMBER ORIGINAL

2W2 / 2WK2

3W3 / 3WK3

5W1 Male/Female

24W7 Male/Female









5W5 Male

8W8 Male



7W2 Male/Female



5W5 Female



8W8 Female



11W1 Male/Female



PCB EDGE

27W2 Male/Female

21W4 Male/Female



10A / 2.2 20A / 3.3 30A / 3.7 40A / 4.2

CURRENT RATING / ØA

17W2 Male/Female



21W1 Male/Female

PART NUMBER:



## **COMBINATION D-SUB**



EDAC INC TORONTO, ONTARIO CANADA

THESE DRAWINGS AND SPECIFICATIONS ARE THE PROPERTY OF EDAC INC..AND SHALL NOT BE REPRODUCED,OR COPIED OR USED AS THE BASIS FOR THE MANUFACTURE OR SALE OF APPARATUS WITHOUT WRITTEN PERMISSION.

| SW REFERENCE NO.: 630 COMBO ASSEMBLY |                    |  |  |  |
|--------------------------------------|--------------------|--|--|--|
| DRAWN: C.B                           | DATE: JAN. 01/2019 |  |  |  |
| CHECKED:                             | DATE:              |  |  |  |
| SCALE: N.T.S                         | SHEET 3 OF 4       |