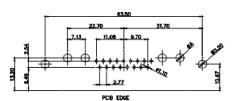

5W5 Female

8W8 Female

11W1 Male/Female

PCB EDGE

27W2 Male/Female

21W4 Male/Female

10A / 2.2 20A / 3.3 30A / 3.7 40A / 4.2

CURRENT RATING / ØA