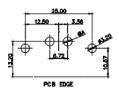

ISSUE NUMBER ORIGINAL

2W2 / 2WK2

3W3 / 3WK3

5W1 Male/Female

24W7 Male/Female

5W5 Male

8W8 Male

7W2 Male/Female

5W5 Female

8W8 Female

11W1 Male/Female

PCB EDGE

27W2 Male/Female

21W4 Male/Female

10A / 2.2 20A / 3.3 30A / 3.7 40A / 4.2

CURRENT RATING / ØA