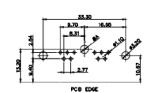

| DRAWN: C.B                                                                                                                                                                                                                                                                                                                                                                                                                                                                                                                                                                                                                                                                                                                                                                                                                                                                                                                                                                                                                                                                                                                                                                                                                                                                                                                                                                                                                                                                                                                                                                                                                                                                                                                                                                                                                                                                                                                                                                                                                                                                                                                     |              | DATE: | JAN. | 01/20 | 19    |
|--------------------------------------------------------------------------------------------------------------------------------------------------------------------------------------------------------------------------------------------------------------------------------------------------------------------------------------------------------------------------------------------------------------------------------------------------------------------------------------------------------------------------------------------------------------------------------------------------------------------------------------------------------------------------------------------------------------------------------------------------------------------------------------------------------------------------------------------------------------------------------------------------------------------------------------------------------------------------------------------------------------------------------------------------------------------------------------------------------------------------------------------------------------------------------------------------------------------------------------------------------------------------------------------------------------------------------------------------------------------------------------------------------------------------------------------------------------------------------------------------------------------------------------------------------------------------------------------------------------------------------------------------------------------------------------------------------------------------------------------------------------------------------------------------------------------------------------------------------------------------------------------------------------------------------------------------------------------------------------------------------------------------------------------------------------------------------------------------------------------------------|--------------|-------|------|-------|-------|
| CHECKED:                                                                                                                                                                                                                                                                                                                                                                                                                                                                                                                                                                                                                                                                                                                                                                                                                                                                                                                                                                                                                                                                                                                                                                                                                                                                                                                                                                                                                                                                                                                                                                                                                                                                                                                                                                                                                                                                                                                                                                                                                                                                                                                       |              | DATE: |      |       |       |
| SCALE: N.T.S                                                                                                                                                                                                                                                                                                                                                                                                                                                                                                                                                                                                                                                                                                                                                                                                                                                                                                                                                                                                                                                                                                                                                                                                                                                                                                                                                                                                                                                                                                                                                                                                                                                                                                                                                                                                                                                                                                                                                                                                                                                                                                                   |              | SHEET | 2    | OF    | 6     |
| DRAWING NUMBER:                                                                                                                                                                                                                                                                                                                                                                                                                                                                                                                                                                                                                                                                                                                                                                                                                                                                                                                                                                                                                                                                                                                                                                                                                                                                                                                                                                                                                                                                                                                                                                                                                                                                                                                                                                                                                                                                                                                                                                                                                                                                                                                | BER: 630-8W8 |       |      |       | ISSUE |
| The state of the s |              |       |      |       | 1     |

630-8W8-640-7NB

630 COMBO ASSEMBLY

SW REFERENCE NO .:

PART NUMBER:

TOLERANCE UNLESS OTHERWISE SPECIFIED .X ±0.25 .XX ±0.13

.XXX ±0.05

THIS IS A C.A.D. GENERATED DRAWING DO NOT MAKE MANUAL REVISIONS TO MASTER.