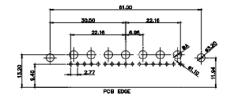

ORIGINAL (1)

2W2

0 **(00** 0)

 $\circ$ 

5W1

0000°

11W1

○ ○ ○ ○ ○ ○ ○ ○ ○

13W3

17W5

13W6

000:::::000

21W4