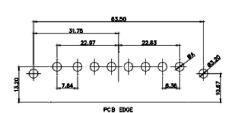

ISSUE NUMBER ORIGINAL

2W2 / 2WK2

3W3 / 3WK3

5W1 Male/Female

24W7 Male/Female

5W5 Male

8W8 Male

7W2 Male/Female