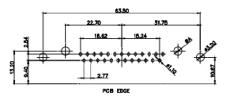

| SW REFERENCE NO.: 630 COMBO ASSEMBLY |                    |  |  |  |
|--------------------------------------|--------------------|--|--|--|
| DRAWN: C.B                           | DATE: JAN. 01/2019 |  |  |  |
| CHECKED:                             | DATE:              |  |  |  |
| SCALE: N.T.S                         | SHEET 3 OF 4       |  |  |  |
| DRAWING NUMBER: 630-8W               | 3-640-7NB ISSUE    |  |  |  |

630-8W8-640-7NB

THIS SERIES FULLY CONFORMS TO THE EUROPEAN UNION DIRECTIVES 2011/65/EU FOR RoHS COMPLIANCY.

THIS SERIES FULLY CONFORMS TO THE EUROPEAN UNION DIRECTIVES 2011/65/EU FOR RoHS COMPLIANCY.

EDAC INC TORONTO, ONTARIO CANADA