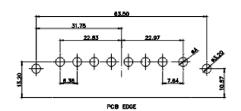

| SW REFERENCE NO.: 630 COMBO ASSEMBLY |                          |                    |  |  |  |
|--------------------------------------|--------------------------|--------------------|--|--|--|
|                                      | DRAWN: C.B               | DATE: JAN. 01/2019 |  |  |  |
|                                      | CHECKED:                 | DATE:              |  |  |  |
|                                      | SCALE: (IN C.A.D. 1:1)   | SHEET 1 OF 4       |  |  |  |
|                                      | DRAWING NUMBER: 630-8W8- | .640-7NB ISSUE     |  |  |  |

630-8W8-640-7NB

PART NUMBER:

THIS SERIES FULLY CONFORMS TO THE EUROPEAN UNION DIRECTIVES 2011/65/EU FOR RoHS COMPLIANCY. TOLERANCE UNLESS OTHERWISE SPECIFIED

.X ±0.25 .XX ±0.13 .XXX ±0.05

THIS IS A C.A.D. GENERATED DRAWING DO NOT MAKE MANUAL REVISIONS TO MASTER.