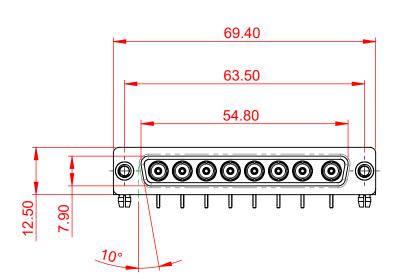

| TOLERANCE<br>UNLESS OTHERWISE<br>SPECIFIED |       |  |
|--------------------------------------------|-------|--|
| .X                                         | ±0.25 |  |
| .XX                                        | ±0.13 |  |

.XXX ±0.05

THIS IS A C.A.D. GENERATED DRAWING DO NOT MAKE MANUAL REVISIONS TO MASTER.

ISSUE NUMBER ORIGINAL

MATERIAL:

HOUSING: THERMOPLASTIC POLYESTER, UL94V-0

SHELL: STEEL, Sn or Ni PLATED

CONTACT: COPPER ALLOY SEE ORDERING GUIDE FOR PLATING

OPERATING TEMPERATURE: -55°C ~ 125°C

SIGNAL CONTACT RESISTANCE: 10mΩ MAX. INSULATOR RESISTANCE:  $5000M\Omega$  min.

**DIELECTRIC** 

WITHSTANDING VOLTAGE: 1000V AC rms

| <u> </u> | 0 | (0) | (0) | <u>.</u> | <u>.</u> | 0 | 0 | 0 |
|----------|---|-----|-----|----------|----------|---|---|---|