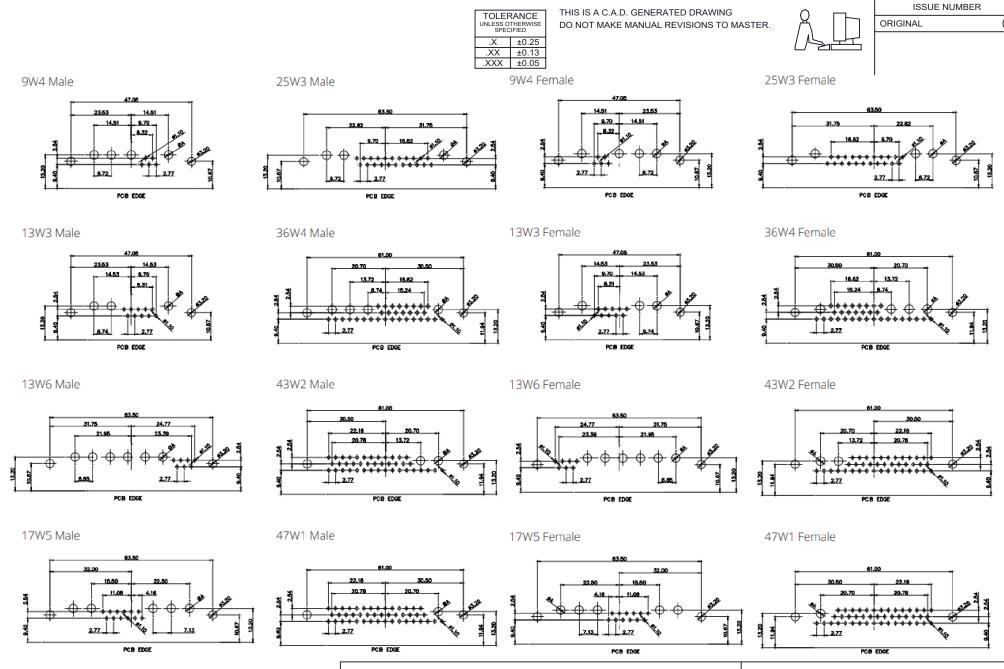

| TOLERANCE<br>UNLESS OTHERWISE<br>SPECIFIED |       |  |
|--------------------------------------------|-------|--|
| .X                                         | ±0.25 |  |
| .XX                                        | ±0.13 |  |

.XXX ±0.05

THIS IS A C.A.D. GENERATED DRAWING DO NOT MAKE MANUAL REVISIONS TO MASTER.

ISSUE NUMBER ORIGINAL

MATERIAL:

HOUSING: THERMOPLASTIC POLYESTER, UL94V-0

SHELL: STEEL, Sn or Ni PLATED

CONTACT: COPPER ALLOY SEE ORDERING GUIDE FOR PLATING