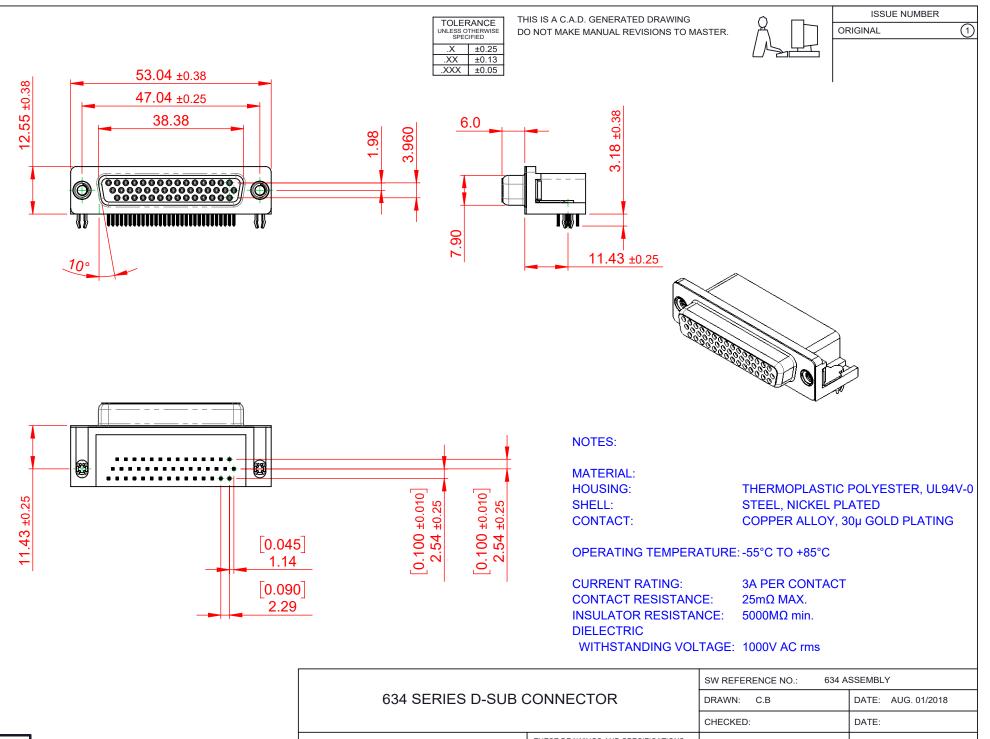

THIS SERIES FULLY CONFORMS TO THE EUROPEAN UNION DIRECTIVES 2011/65/EU FOR RoHS COMPLIANCY.

|  | 634 SERIES D-SUB (                     | DRAWN: C.B                                                                                                                                                                                                     |                           | DATE: AUG. 01/2018 |          |     |       |   |
|--|----------------------------------------|----------------------------------------------------------------------------------------------------------------------------------------------------------------------------------------------------------------|---------------------------|--------------------|----------|-----|-------|---|
|  |                                        |                                                                                                                                                                                                                | CHECKED:                  |                    | DATE:    |     |       |   |
|  | EDAC INC<br>TORONTO, ONTARIO<br>CANADA | THESE DRAWINGS AND SPECIFICATIONS<br>ARE THE PROPERTY OF EDAC INC.,AND<br>SHALL NOT BE REPRODUCED,OR COPIED<br>OR USED AS THE BASIS FOR THE<br>MANUFACTURE OR SALE OF APPARATUS<br>WITHOUT WRITTEN PERMISSION. | SCALE: (IN C.A.D. 7       | 1:1)               | SHEET    | 1 C | F 1   |   |
|  |                                        |                                                                                                                                                                                                                | DRAWING NUMBER: 634-044-6 |                    | -663-045 |     | ISSUE | ÷ |
|  | YOUR CONNECTION TO QUALITY & SERVICE   |                                                                                                                                                                                                                | PART NUMBER:              | 634-044-6          | 663-045  |     | 1     |   |