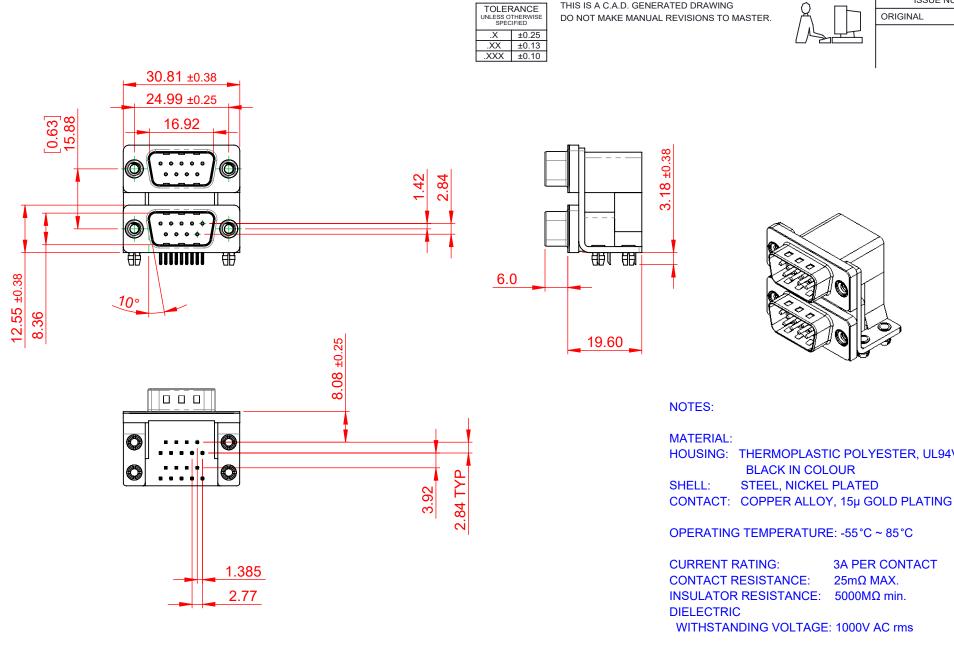

THIS SERIES FULLY CONFORMS TO THE EUROPEAN UNION DIRECTIVES 2011/65/EU FOR RoHS COMPLIANCY.

TORONTO, ONTARIO CANADA YOUR CONNECTION TO QUALITY & SERVICE

661 SERIES D-SUB CONNECTOR

THESE DRAWINGS AND SPECIFICATIONS ARE THE PROPERTY OF EDAC INC..AND SHALL NOT BE REPRODUCED, OR COPIED OR USED AS THE BASIS FOR THE MANUFACTURE OR SALE OF APPARATUS WITHOUT WRITTEN PERMISSION.

ISSUE NUMBER

HOUSING: THERMOPLASTIC POLYESTER, UL94V-0

**3A PER CONTACT** 

5000MΩ min.

PART NUMBER:

|  | SW REFERENCE NO.: 661 ASSEMBLY        |                    |
|--|---------------------------------------|--------------------|
|  | DRAWN: C.B                            | DATE: AUG. 01/2018 |
|  | CHECKED:                              | DATE:              |
|  | SCALE: 1:1                            | SHEET 1 OF 1       |
|  | DRAWING NUMBER: 661-009-364-042 ISSUE |                    |

661-009-364-042