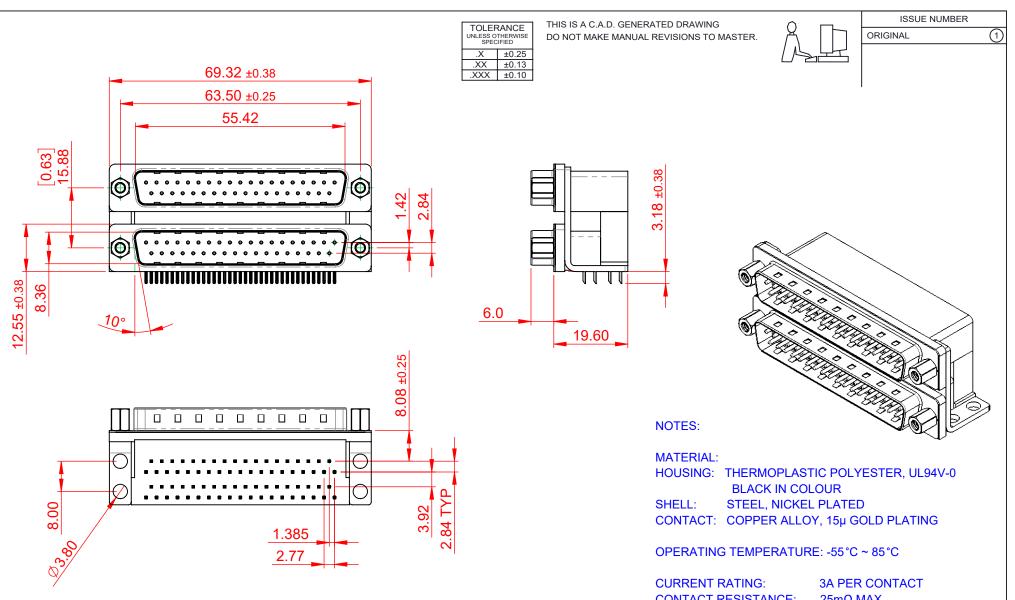

CONTACT RESISTANCE: 25mΩ MAX. INSULATOR RESISTANCE: 5000MΩ min. DIELECTRIC WITHSTANDING VOLTAGE: 1000V AC rms

| 661 SERIES D-SUB CONNECTOR                                                     |                                                                                                                                                                                                                | SW REFERENCE NO.: 661 ASSEMBLY |                  |       |
|--------------------------------------------------------------------------------|----------------------------------------------------------------------------------------------------------------------------------------------------------------------------------------------------------------|--------------------------------|------------------|-------|
|                                                                                |                                                                                                                                                                                                                | DRAWN: C.B                     | DATE: AUG. 01/20 | 018   |
|                                                                                |                                                                                                                                                                                                                | CHECKED:                       | DATE:            |       |
| EDAG INC<br>TORONTO, ONTARIO<br>CANADA<br>YOUR CONNECTION TO QUALITY & SERVICE | THESE DRAWINGS AND SPECIFICATIONS<br>ARE THE PROPERTY OF EDAC INC.,AND<br>SHALL NOT BE REPRODUCED,OR COPIED<br>OR USED AS THE BASIS FOR THE<br>MANUFACTURE OR SALE OF APPARATUS<br>WITHOUT WRITTEN PERMISSION. | SCALE: 1:1                     | SHEET 1 OF       | 1     |
|                                                                                |                                                                                                                                                                                                                | DRAWING NUMBER: 661-037-       | 364-003          | ISSUE |
|                                                                                |                                                                                                                                                                                                                | PART NUMBER: 661-037-          | 364-003          | 1     |