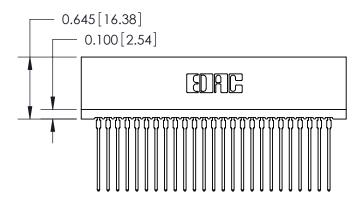

THIS IS A C.A.D. GENERATED DRAWING DO NOT MAKE MANUAL REVISIONS TO MASTER.

ISSUE NUMBER

ORIGINAL

Contact Information
541-Wire Wrap, Regular Point - Tail LG.=.750(19.05)
.100" (2.54mm) Contact Spacing x .200" (5.08mm) Row Spacing

ACAD REFERENCE NO.

745 Series Ultra-Mate Card Edge Connector - Press Fit
Part Number: 745-025-541-106

EDAC INC
TORONTO, ONTARIO
CANADA
YOUR CONNECTION TO QUALITY & SERVICE

TORONTO ON TORONTO ON THE DRAWINGS AND SPECIFICATIONS
ARE THE PROPERTY OF EDAC INC. AND
SHALL NOT BE REPRODUCED.OR COPIED
OR USED AS THE BASIS FOR THE
MANUFACTURE OR SALE OF APPARATUS
WITHOUT WRITTEN PERMISSION.