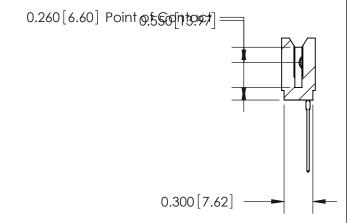

THIS IS A C.A.D. GENERATED DRAWING DO NOT MAKE MANUAL REVISIONS TO MASTER.

ISSUE NUMBER

ORIGINAL

Contact Information
541-Wire Wrap, Regular Point - Tail LG.=.750(19.05)
.100" (2.54mm) Contact Spacing x .200" (5.08mm) Row Spacing

ACAD REFERENCE NO.

745 Series Ultra-Mate Card Edge Connector - Press Fit
Part Number: 745-025-541-106

EDAC INC
TORONTO, ONTARIO
CANADA
YOUR CONNECTION TO QUALITY & SERVICE

TORONTO ON TORONTO ON THE DRAWINGS AND SPECIFICATIONS
ARE THE PROPERTY OF EDAC INC. AND
SHALL NOT BE REPRODUCED.OR COPIED
OR USED AS THE BASIS FOR THE
MANUFACTURE OR SALE OF APPARATUS
WITHOUT WRITTEN PERMISSION.