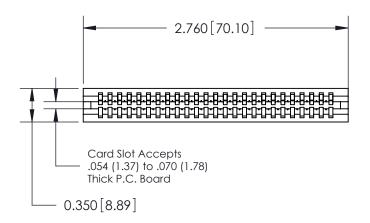

THIS IS A C.A.D. GENERATED DRAWING DO NOT MAKE MANUAL REVISIONS TO MASTER.

ISSUE NUMBER

ORIGINAL

Contact Information
541-Wire Wrap, Regular Point - Tail LG.=.750(19.05)
.100" (2.54mm) Contact Spacing x .200" (5.08mm) Row Spacing

ACAD REFERENCE NO.

745 Series Ultra-Mate Card Edge Connector - Press Fit
Part Number: 745-025-541-106

EDAC INC
TORONTO, ONTARIO
CANADA
YOUR CONNECTION TO QUALITY & SERVICE

TORONTO ON TORONTO ON THE DRAWINGS AND SPECIFICATIONS
ARE THE PROPERTY OF EDAC INC. AND
SHALL NOT BE REPRODUCED.OR COPIED
OR USED AS THE BASIS FOR THE
MANUFACTURE OR SALE OF APPARATUS
WITHOUT WRITTEN PERMISSION.