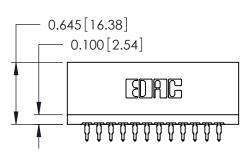

THIS IS A C.A.D. GENERATED DRAWING DO NOT MAKE MANUAL REVISIONS TO MASTER.

ORIGINAL

Contact Information
520-P.C. Tail, Regular Point - Tail LG.=.175(4.45)
.125" (3.18mm) Contact Spacing x .250" (6.35mm) Row Spacing