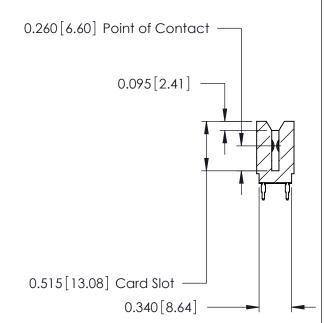

THIS IS A C.A.D. GENERATED DRAWING DO NOT MAKE MANUAL REVISIONS TO MASTER.

ORIGINAL

Contact Information
520-P.C. Tail, Regular Point - Tail LG.=.175(4.45)
.125" (3.18mm) Contact Spacing x .250" (6.35mm) Row Spacing