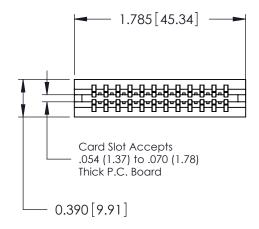

THIS IS A C.A.D. GENERATED DRAWING DO NOT MAKE MANUAL REVISIONS TO MASTER.

ORIGINAL

Contact Information
520-P.C. Tail, Regular Point - Tail LG.=.175(4.45)
.125" (3.18mm) Contact Spacing x .250" (6.35mm) Row Spacing