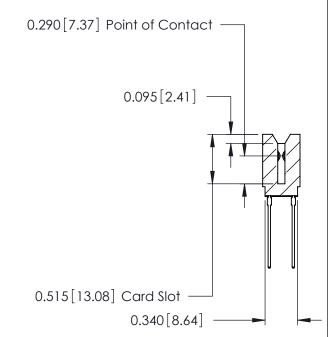

ORIGINAL

Contact Information
541-Wire Wrap, Regular Point - Tail LG.=.750(19.05)
.125" (3.18mm) Contact Spacing x .250" (6.35mm) Row Spacing

| 746 Series Ultra-Mate Card Edge Connector - Press Fit                |                                                                                                                                                                                                 | ACAD REFERENCE NO. 746-ENG MASTER |                 | MASTER |
|----------------------------------------------------------------------|-------------------------------------------------------------------------------------------------------------------------------------------------------------------------------------------------|-----------------------------------|-----------------|--------|
|                                                                      |                                                                                                                                                                                                 | DRAWN: J.LEE                      | DATE: AUG 20/09 |        |
| Part Number: 746-034-541-206                                         |                                                                                                                                                                                                 | CHECKED:                          | DATE:           |        |
| EDAC INC TORONTO, ONTARIO CANADA  VOLUB CONNECTION TO CUIA TECNICA E | THESE DRAWINGS AND SPECIFICATIONS ARE THE PROPERTY OF EDAC INC.,AND SHALL NOT BE REPRODUCED,OR COPIED OR USED AS THE BASIS FOR THE MANUFACTURE OR SALE OF APPARATUS WITHOUT WRITTEN PERMISSION. | SCALE:                            | SHEET           | 1 OF 1 |
|                                                                      |                                                                                                                                                                                                 | DRAWING NUMBER                    |                 | ISSUE  |
|                                                                      |                                                                                                                                                                                                 | 746-ENG MASTER                    |                 | 1      |
| YOUR CONNECTION TO QUALITY & SERVICE                                 |                                                                                                                                                                                                 |                                   |                 |        |