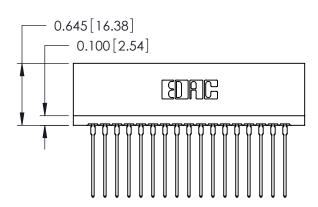

ORIGINAL

Contact Information
541-Wire Wrap, Regular Point - Tail LG.=.750(19.05)
.125" (3.18mm) Contact Spacing x .250" (6.35mm) Row Spacing

| 746 Series Ultra-Mate Card Edge Connector - Press Fit                |                                                                                                                                                                                                 | ACAD REFERENCE NO. 746-ENG MASTER |                 | MASTER |
|----------------------------------------------------------------------|-------------------------------------------------------------------------------------------------------------------------------------------------------------------------------------------------|-----------------------------------|-----------------|--------|
|                                                                      |                                                                                                                                                                                                 | DRAWN: J.LEE                      | DATE: AUG 20/09 |        |
| Part Number: 746-034-541-206                                         |                                                                                                                                                                                                 | CHECKED:                          | DATE:           |        |
| EDAC INC TORONTO, ONTARIO CANADA  VOLUB CONNECTION TO CUIA TECNICA E | THESE DRAWINGS AND SPECIFICATIONS ARE THE PROPERTY OF EDAC INC.,AND SHALL NOT BE REPRODUCED,OR COPIED OR USED AS THE BASIS FOR THE MANUFACTURE OR SALE OF APPARATUS WITHOUT WRITTEN PERMISSION. | SCALE:                            | SHEET           | 1 OF 1 |
|                                                                      |                                                                                                                                                                                                 | DRAWING NUMBER                    |                 | ISSUE  |
|                                                                      |                                                                                                                                                                                                 | 746-ENG MASTER                    |                 | 1      |
| YOUR CONNECTION TO QUALITY & SERVICE                                 |                                                                                                                                                                                                 |                                   |                 |        |