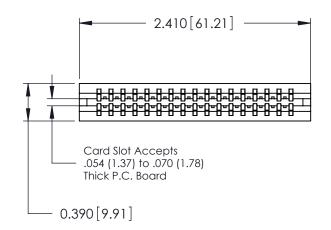

ORIGINAL

Contact Information
541-Wire Wrap, Regular Point - Tail LG.=.750(19.05)
.125" (3.18mm) Contact Spacing x .250" (6.35mm) Row Spacing

| 746 Series Ultra-Mate Card Edge Connector - Press Fit                |                                                                                                                                                                                                 | ACAD REFERENCE NO. 746-ENG MASTER |                 | MASTER |
|----------------------------------------------------------------------|-------------------------------------------------------------------------------------------------------------------------------------------------------------------------------------------------|-----------------------------------|-----------------|--------|
|                                                                      |                                                                                                                                                                                                 | DRAWN: J.LEE                      | DATE: AUG 20/09 |        |
| Part Number: 746-034-541-206                                         |                                                                                                                                                                                                 | CHECKED:                          | DATE:           |        |
| EDAC INC TORONTO, ONTARIO CANADA  VOLUB CONNECTION TO CUIA TECNICA E | THESE DRAWINGS AND SPECIFICATIONS ARE THE PROPERTY OF EDAC INC.,AND SHALL NOT BE REPRODUCED,OR COPIED OR USED AS THE BASIS FOR THE MANUFACTURE OR SALE OF APPARATUS WITHOUT WRITTEN PERMISSION. | SCALE:                            | SHEET           | 1 OF 1 |
|                                                                      |                                                                                                                                                                                                 | DRAWING NUMBER                    |                 | ISSUE  |
|                                                                      |                                                                                                                                                                                                 | 746-ENG MASTER                    |                 | 1      |
| YOUR CONNECTION TO QUALITY & SERVICE                                 |                                                                                                                                                                                                 |                                   |                 |        |